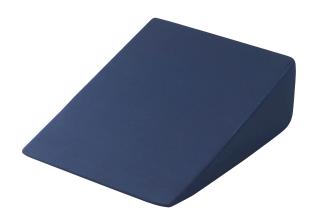

## **Compressed Bed Wedge Cushion**

RTL1490COM

**RETAIL BOX** 

- Designed to elevate and support the neck as well as help alleviate respiratory conditions
- Helps to relieve discomfort from back or neck pain and assists with poor circulation
- Great for sleeping with acid reflux or heartburn
- Cushion automatically expands to full size when removed from packaging
- Comfortable and durable foam construction
- Removable, machine-washable cover