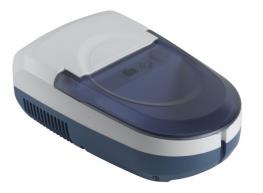

## Compartment Style Compressor Nebulizer

HCPCS: E0570-1,E0570, A7003, A7013

FIGURE C

- Includes disposable neb kit and tubing
- Attractive, Sleek Design
- Durable, Quiet System
- Piston-Driven Compressor
- Convenient Storage Compartment

| PRODUCTS                      | Description                                |
|-------------------------------|--------------------------------------------|
| MQ6000                        | Compartment Style Compressor Nebulizer, EA |
| SPECIFICATIONS                | Description                                |
| Liter Flow                    | , 8 lpm                                    |
| Maximum Pressure              | , 30 psi                                   |
| Nebulizer Medication Capacity | 5ml                                        |
| Noise Level                   | 55 dBA                                     |
| Operating Humidity Range      | 10% to 95% RH                              |
| Operating Pressure            | , 10 psi                                   |
| Operating Temperature Range   | 10° to 40°C (50° to 104°F)                 |
| Particle Size                 | 0.5 μm to 5.0 μm                           |
| Power Consumption             | 80 VA                                      |
| Power Requirments             | 120V, 50-60 Hz                             |
| Storage Humidity Range        | 10% to 95% RH                              |
| Storage Temperature Range     | -20° to 70°C (-4° to 158° F)               |
| Warranty                      | Limited 5 Year                             |
| Weight                        | 4.3 lb                                     |
| ACCESSORIES                   | Description                                |
| 18254                         | Reusable Neb Kit 10/case, CS               |
| MASK 001A                     | Adult Aerosol mask CS/50, CS               |
| NEB KIT 500                   | Neb Kit,Inc Mouth pc&Tub50/cs, CS          |