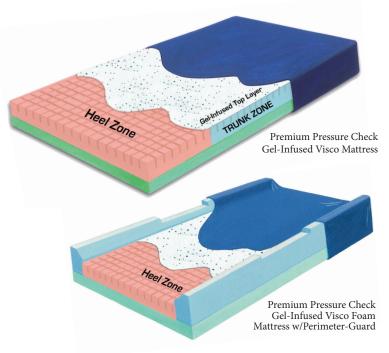

#### Pressure-Check Gel-Infused Visco Foam Mattress

| 558123 | Gel-Infused Visco Foam Mattress                                 | 76" x 35" x 6" | Each |
|--------|-----------------------------------------------------------------|----------------|------|
| 558125 | Gel-Infused Visco Foam Mattress                                 | 80" x 35" x 6" | Each |
| 558127 | Gel-Infused Visco Foam Mattress                                 | 84" x 35" x 6" | Each |
| 558133 | Gel-Infused Visco Foam Mattress w/Perimeter-Guard w/LSIII Cover | 76" x 35" x 6" | Each |
| 558135 | Gel-Infused Visco Foam Mattress w/Perimeter-Guard w/LSIII Cover | 80" x 35" x 6" | Each |
| 558137 | Gel-Infused Visco Foam Mattress w/Perimeter-Guard w/LSIII Cover | 84" x 35" x 6" | Each |

### **High-Density Support Foam**

The bottom layer provides uniform compression-resistant support for weight distribution, comfort and extended mattress life.