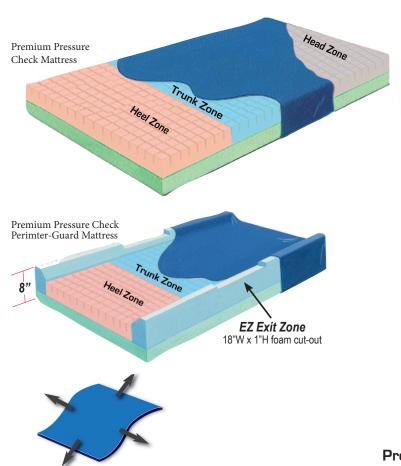

# Pressure-Check™ Foam

Pressure-Check<sup>TM</sup> Foam has 400 support pods that adjust individually for optimal weight distribution and effective pressure relief. The 400 individual "Support Pods" separate the mattress into three specific pressure redistribution zones; Head, Heel and Trunk.

# **Application**

The 6" Mattress is specifically designed to provide an industry leading pressure redistribution and pressure relief environment for the resident. The "Support Pod" technology optimally addresses the key issues of weight distribution, pressure relief, anti-shearing, and provides a positive thermo-climate by eliminating heat buildup.