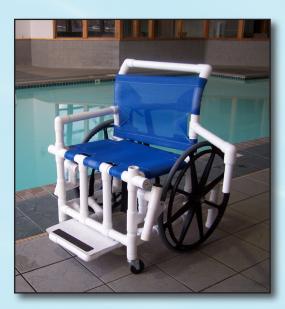

Pool Access Chairs are an ideal solution for swimming pools with ramps or zero depth entries. These chairs can be used in showers, locker rooms and pool environments. The Pool Access Chairs feature an anti-tip design with non-rusting parts constructed from medical grade PVC. Swing out armrests and retractable footrest make lateral transfers easy for any individual.

## Features:

- 250 lb (113 kg) weight capacity Pool Access Chair
- 400 lb (181 kg) weight capacity Heavy Duty Chair
- Durable, non-corrosive PVC construction
- Stainless steel hardware
- Plastic rear wheels with rubber tread
- Anti-tip design
- Swing out armrests for lateral transfers
- One year warranty