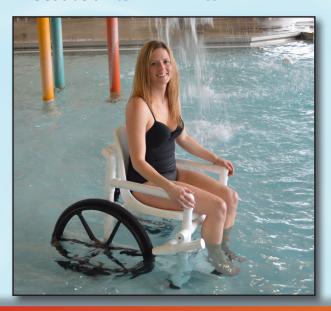

Pool Access Chairs are an ideal solution for swimming pools with ramps or zero depth entries. These chairs can be used in showers, locker rooms and pool environments. The Pool Access Chairs feature an anti-tip design with non-rusting parts constructed from medical grade PVC. Swing out armrests and retractable footrest make lateral transfers easy for any individual.

## Features:

- 250 lb (113 kg) weight capacity Pool Access Chair
- 400 lb (181 kg) weight capacity Heavy Duty Chair
- Durable, non-corrosive PVC construction
- Stainless steel hardware
- Plastic rear wheels with rubber tread
- Anti-tip design
- Swing out armrests for lateral transfers
- One year warranty