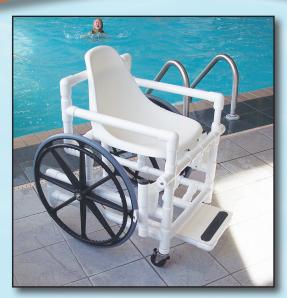

Pool Access Chairs are an ideal solution for swimming pools with ramps or zero depth entries. These chairs can be used in showers, locker rooms and pool environments. The Pool Access Chairs feature an anti-tip design with non-rusting parts constructed from medical grade PVC. Swing out armrests and retractable footrest make lateral transfers easy for any individual.

## Features:

- 250 lb (113 kg) weight capacity Pool Access Chair
- 400 lb (181 kg) weight capacity Heavy Duty Chair
- Durable, non-corrosive PVC construction
- Stainless steel hardware
- Plastic rear wheels with rubber tread
- Anti-tip design
- Swing out armrests for lateral transfers
- One year warranty

## Accessories:

- Chest strap Item #F-426CS
- Pool Access Chair with optional mesh seat *Item #F-011PAC-MS*
- Seat belt Item #F-11PACSB

Pool Access Chair
Item #F-011PAC

Heavy Duty Pool Access Chair
Item #F-400PWC