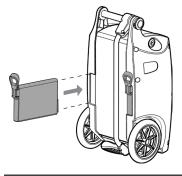

## **INSTALLING/REMOVING THE BATTERY**

Hold the battery vertically with the connection to the bottom, and install it into the back of the device as shown below.

## INSTALL

SLIDE INTO BACK OF DEVICE;
BATTERY WILL DROP DOWN SLIGHTLY
AND CLICK INTO POSITION.