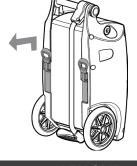

## **INSTALLING/REMOVING THE BATTERY**

Hold the battery vertically with the connection to the bottom, and install it into the back of the device as shown below.





## INSTALL

SLIDE INTO BACK OF DEVICE;
BATTERY WILL DROP DOWN SLIGHTLY
AND CLICK INTO POSITION.

## **REMOVE**

LIFT BATTERY SLIGHTLY UP; THEN SLIDE STRAIGHT OUT.

## **TYPICAL BATTERY OPERATION TIMES**

(2 Batteries @ 20 Breaths/Minute)

Single battery operation times are approximately half of 2 battery operation times.

| FLOW RATE<br>SETTING | CONTINUOUS<br>FLOW | PULSE FLOW |
|----------------------|--------------------|------------|
| 0.5                  | 5.75 hours         | 6.25 hours |
| 1.0                  | 5.25 hours         | 6.00 hours |
| 1.5                  | 3.50 hours         | 6.00 hours |
| 2.0                  | 2.50 hours         | 5.75 hours |
| 2.5                  | 2.00 hours         | 4.75 hours |
| 3.0                  | 1.50 hours         | 4.00 hours |
|