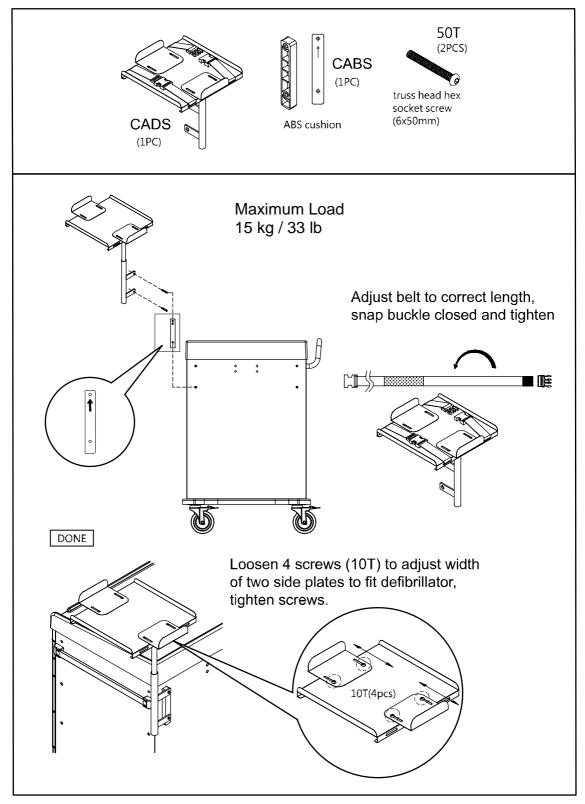

an cart.

# **Rescue Cart Accessories**



### **Tool & Accessory Package (Standard)**





### **Push Handle**



#### **Removal of Drawer**

① Pull out a drawer.



2 Push release levers in middle of both slides, one up and one down.



### **Optional Side Accessories**

A. Side Rail



#### B. Oxygen Tank Side Rail





### A. B. Attaching Rails



### C. Catheter Holder

| CARCCH | 1<br>See Step A | DONE |
|--------|-----------------|------|
|--------|-----------------|------|

D. Glove Box Holder



E. Bottles Holder



F. Multi Bin Storage Basket



G. File Holder



#### H. Document Holder



I. Waste Container w/Lid



J. Sharps Container Holder



### K. Oxygen Tank Holder



### **Optional Back & Top Accessories**

### A. CPR Cardiac Board & Hooks



#### B. Defibrillator Shelf



C. IV Pole



### D. Accessory Bridge - CABB



### E. Tilt Bins Organizer



### **Drawer Divider System**

Maximum Load 10 kg / 22 lb





# DETECTO MEDICAL CARTS STATEMENT OF LIMITED WARRANTY

Detecto Scale warrants its Medical Carts and Cart Accessories to be free from defects in material and workmanship as follows:

Detecto warrants to the original purchaser only that it will repair or replace any part of the medical cart which is defective in material or workmanship for a period of **twelve (12) years from date of shipment**. Medical cart accessories (such as IV poles, waste bins, bin organizers) are warranted for a period of **two (2) years from the date of shipment**.

Detecto shall be the sole judge of what constitutes a defect.

During the **first ninety (90) days** Detecto may