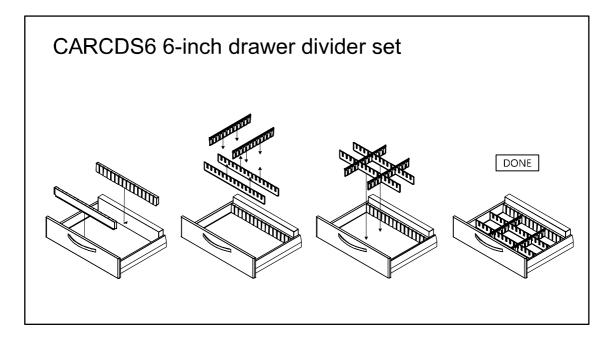

① Pull out a drawer.



2 Push release levers in middle of both slides, one up and one down.



### **Optional Side Accessories**

A. Side Rail



#### B. Oxygen Tank Side Rail





### A. B. Attaching Rails



### C. Catheter Holder

| CARCCH | 1<br>See Step A | DONE |
|--------|-----------------|------|
|--------|-----------------|------|

D. Glove Box Holder



E. Bottles Holder



F. Multi Bin Storage Basket



G. File Holder



#### H. Document Holder



I. Waste Container w/Lid



J. Sharps Container Holder



### K. Oxygen Tank Holder



### **Optional Back & Top Accessories**

### A. CPR Cardiac Board & Hooks



#### B. Defibrillator Shelf



C. IV Pole



### D. Accessory Bridge - CABB



### E. Tilt Bins Organizer



### **Drawer Divider System**

Maximum Load 10 kg / 22 lb





# DETECTO MEDICAL CARTS STATEMENT OF LIMITED WARRANTY

Detecto Scale warrants its Medical Carts and Cart Accessories to be free from defects in material and workmanship as follows:

Detecto warrants to the original purchaser only that it will repair or replace any part of the medical cart which is defective in material or workmanship for a period of **twelve (12) years from date of shipment**. Medical cart accessories (such as IV poles, waste bins, bin organizers) are warranted for a period of **two (2) years from the date of shipment**.

Detecto shall be the sole judge of what constitutes a defect.

During the **first ninety (90) days** Detecto may choose to replace the product at no charge to the buyer upon inspection of the returned item.

After the first ninety (90) days, upon inspec