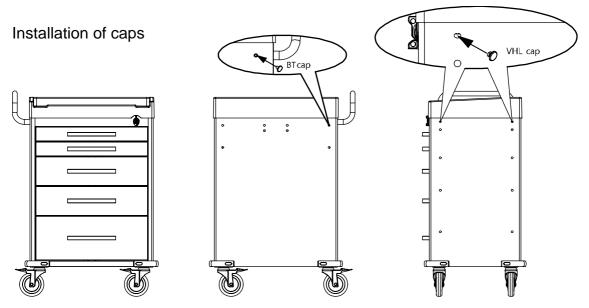

Holder 1             | 11 |
| E. Bottles Holder 1               |    |
| F. Multi Bin Storage Basket 1     |    |
| G. File Holder 1                  |    |
| H. Document Holder 1              |    |
| I. Waste Container w/Lid 1        |    |
| J. Sharps Container Holder 1      |    |
| K. Oxygen Tank Holder 1           |    |
| Optional Back & Top Accessories 1 | 14 |
| A. CPR Cardiac Board & Hooks 1    | 14 |
| B. Defibrillator Shelf 1          | 15 |
| C. IV Pole 1                      | 16 |
| D. Accessory Bridge 1             | 17 |
| E. Tilt Bins Organizer 1          | 18 |
| Drawer Divider System 1           | 19 |











! It is recommended to use 75% alcohol or a neutral detergent to clean cart.

# **Rescue Cart Accessories**



### **Tool & Accessory Package (Standard)**





### **Push Handle**



#### **Removal of Drawer**

① Pull out a drawer.



2 Push release levers in middle of both slides, one up and one down.



### **Optional Side Accessories**

A. Side Rail



#### B. Oxygen Tank Side Rail





### A. B. Attaching Rails



### C. Catheter Holder

| CARCCH | 1<br>See Step A | DONE |
|--------|-----------------|------|
|--------|-----------------|------|

D. Glove Box Holder



E. Bottles Holder



F. Multi Bin Storage Basket



G. File Holder



#### H. Document Holder



I. Waste Container w/Lid



J. Sharps Container Holder



### K. Oxygen Tank Holder



### **Optional Back & Top Accessories**

### A. CPR Cardiac Board & Hooks



#### B. Defibrillator Shelf



C. IV Pole



### D. Accessory Bridge - CABB



### E. Tilt Bins Organizer



### **Draw