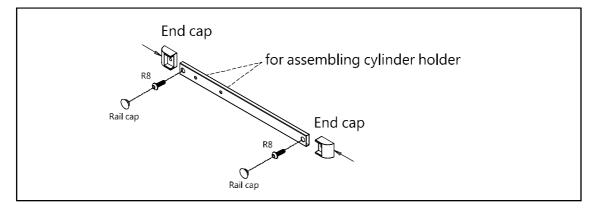

|    |
| J. Sharps Container Holder 1      |    |
| K. Oxygen Tank Holder 1           |    |
| Optional Back & Top Accessories 1 | 14 |
| A. CPR Cardiac Board & Hooks 1    | 14 |
| B. Defibrillator Shelf 1          | 15 |
| C. IV Pole 1                      | 16 |
| D. Accessory Bridge 1             | 17 |
| E. Tilt Bins Organizer 1          | 18 |
| Drawer Divider System 1           | 19 |











! It is recommended to use 75% alcohol or a neutral detergent to clean cart.

# **Rescue Cart Accessories**



### **Tool & Accessory Package (Standard)**





### **Push Handle**



#### **Removal of Drawer**

① Pull out a drawer.



2 Push release levers in middle of both slides, one up and one down.



### **Optional Side Accessories**

A. Side Rail



#### B. Oxygen Tank Side Rail





### A. B. Attaching Rails



### C. Catheter Holder

| CARCCH | 1<br>See Step A | DONE |
|--------|-----------------|------|
|--------|-----------------|------|

D. Glove Box Holder



E. Bottles Holder



F. Multi Bin Storage Basket



G. File Holder



#### H. Document Holder



I. Waste Container w/Lid



J. Sharps Container Holder



### K. Oxygen Tank Holder



### **Optional Back & Top Accessories**

### A. CPR Cardiac Board & Hooks



#### B. Defibrillator Shelf



C. IV Pole



### D. Accessory Bridge - CABB



### E. Tilt Bins Organizer



### **Drawer Divider System**

Maximum Load 10 kg / 22 lb





# DETECTO MEDICAL CARTS STATEMENT OF LIMITED WARRANTY

Detecto Scale warrants its Medical Carts and Cart Accessories to be free from defects in material and workmanship as follows: