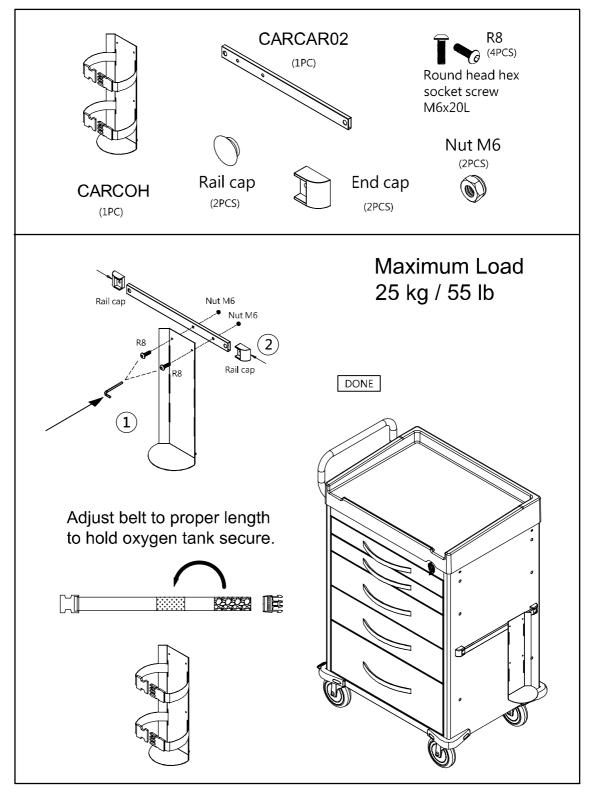

er System 1           | 19 |











! It is recommended to use 75% alcohol or a neutral detergent to clean cart.

# **Rescue Cart Accessories**



### **Tool & Accessory Package (Standard)**





### **Push Handle**



#### **Removal of Drawer**

① Pull out a drawer.



2 Push release levers in middle of both slides, one up and one down.



### **Optional Side Accessories**

A. Side Rail



#### B. Oxygen Tank Side Rail





### A. B. Attaching Rails



### C. Catheter Holder

| CARCCH | 1<br>See Step A | DONE |
|--------|-----------------|------|
|--------|-----------------|------|

D. Glove Box Holder



E. Bottles Holder



F. Multi Bin Storage Basket



G. File Holder



#### H. Document Holder



I. Waste Container w/Lid



J. Sharps Container Holder



### K. Oxygen Tank Holder



### **Optional Back & Top Accessories**

### A. CPR Cardiac Board & Hooks



#### B. Defibrillator Shelf



C. IV Pole



### D. Accessory Bridge - CABB



### E. Tilt Bins Organizer



### **Drawer Divider System**

Maximum Load 10 kg / 22 lb





# DETECTO MEDICAL CARTS STATEMENT OF LIMITED WARRANTY

Detecto Scale warrants its Medical Carts and Cart Accessories to be free from defects in material and workmanship as follows:

Detecto warrants to the original purchaser only that it will repair or replace any part of the medical cart which is defective in material or workmanship for a period of **twelve (12) years from date of shipment**. Medical cart accessories (such as IV poles, waste bins, bin organizers) are warranted for a period of **two (2) years from the date of shipment**.

Dete