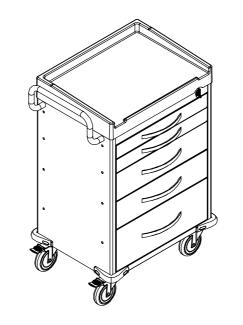

heter Holder 1              | 11 |
| D. Glove box Holder 1             | 11 |
| E. Bottles Holder 1               |    |
| F. Multi Bin Storage Basket 1     |    |
| G. File Holder 1                  |    |
| H. Document Holder 1              |    |
| I. Waste Container w/Lid 1        |    |
| J. Sharps Container Holder 1      |    |
| K. Oxygen Tank Holder 1           |    |
| Optional Back & Top Accessories 1 | 14 |
| A. CPR Cardiac Board & Hooks 1    | 14 |
| B. Defibrillator Shelf 1          | 15 |
| C. IV Pole 1                      | 16 |
| D. Accessory Bridge 1             | 17 |
| E. Tilt Bins Organizer 1          | 18 |
| Drawer Divider System 1           | 19 |











! It is recommended to use 75% alcohol or a neutral detergent to clean cart.

# **Rescue Cart Accessories**



### **Tool & Accessory Package (Standard)**





### **Push Handle**



#### **Removal of Drawer**

① Pull out a drawer.



2 Push release levers in middle of both slides, one up and one down.



### **Optional Side Accessories**

A. Side Rail



#### B. Oxygen Tank Side Rail





### A. B. Attaching Rails



### C. Catheter Holder

| CARCCH | 1<br>See Step A | DONE |
|--------|-----------------|------|
|--------|-----------------|------|

D. Glove Box Holder



E. Bottles Holder



F. Multi Bin Storage Basket



G. File Holder



#### H. Document Holder



I. Waste Container w/Lid



J. Sharps Container Holder



### K. Oxygen Tank Holder



### **Optional Back & Top Accessories**

### A. CPR Cardiac Board & Hooks



#### B. Defibrillator Shelf



C. IV Pole



### D. Accessory Bridge -