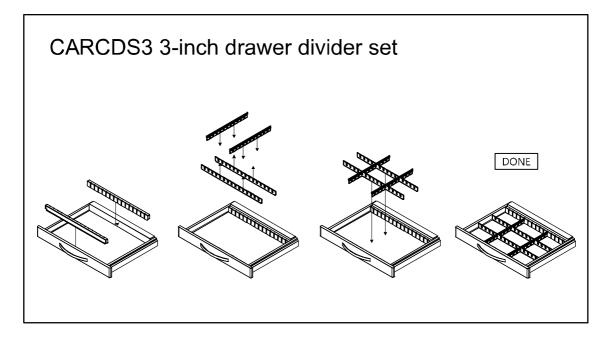

**

① Pull out a drawer.



2 Push release levers in middle of both slides, one up and one down.



### **Optional Side Accessories**

A. Side Rail



#### B. Oxygen Tank Side Rail





### A. B. Attaching Rails



### C. Catheter Holder

| CARCCH | 1<br>See Step A | DONE |
|--------|-----------------|------|
|--------|-----------------|------|

D. Glove Box Holder



E. Bottles Holder



F. Multi Bin Storage Basket



G. File Holder



#### H. Document Holder



I. Waste Container w/Lid



J. Sharps Container Holder



### K. Oxygen Tank Holder



### **Optional Back & Top Accessories**

### A. CPR Cardiac Board & Hooks



#### B. Defibrillator Shelf



C. IV Pole



### D. Accessory Bridge - CABB



### E. Tilt Bins Organizer



### **Drawer Divider System**

Maximum Load 10 kg / 22 lb





# DETECTO MEDICAL CARTS STATEMENT OF LIMITED WARRANTY

Detecto Scale warrants its Medical Carts and Cart Accessories to be free from defects in material and workmanship as follows:

Detecto warrants to the original purchaser only that it will repair or replace any part of the medical cart which is defective in material or workmanship for a period of **twelve (12) years from date of shipment**. Medical cart accessories (such as IV poles, waste bins, bin organizers) are warranted for a period of **two (2) years from the date of shipment**.

Detecto shall be the sole judge of what constitutes a defect.

During the **first ninety (90) days** Detecto may choose to replace the product at no charge to the buyer upon inspection of the returned item.

After the first ninety (90) days, upon insp