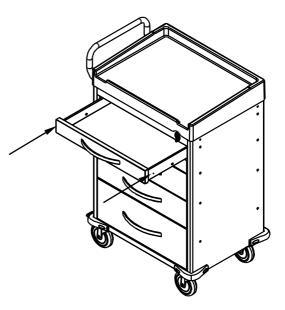

#### **Removal of Drawer**

① Pull out a drawer.

2 Push release levers in middle of both slides, one up and one down.