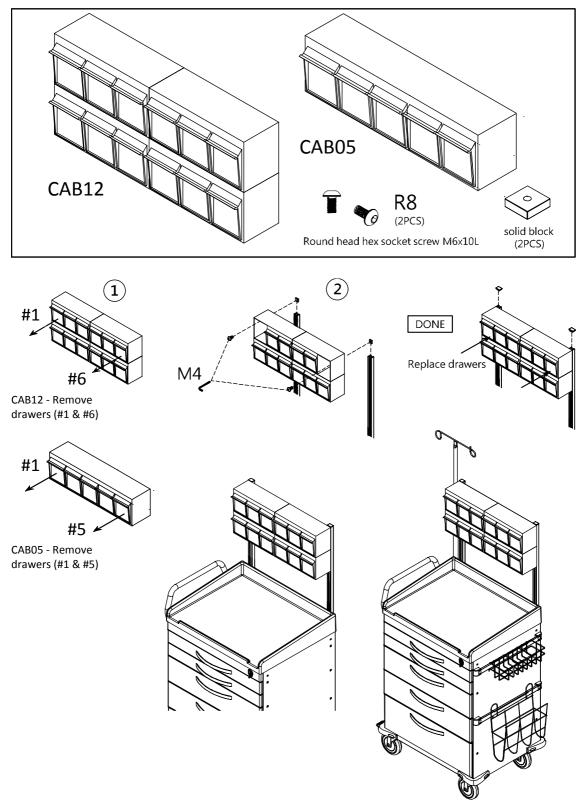

ndard)**





### **Push Handle**



#### **Removal of Drawer**

① Pull out a drawer.



2 Push release levers in middle of both slides, one up and one down.



### **Optional Side Accessories**

A. Side Rail



#### B. Oxygen Tank Side Rail





### A. B. Attaching Rails



### C. Catheter Holder

| CARCCH | 1<br>See Step A | DONE |
|--------|-----------------|------|
|--------|-----------------|------|

D. Glove Box Holder



E. Bottles Holder



F. Multi Bin Storage Basket



G. File Holder



#### H. Document Holder



I. Waste Container w/Lid



J. Sharps Container Holder



### K. Oxygen Tank Holder



### **Optional Back & Top Accessories**

### A. CPR Cardiac Board & Hooks



#### B. Defibrillator Shelf



C. IV Pole



### D. Accessory Bridge - CABB



### E. Tilt Bins Organizer



### **Drawer Divider System**

Maximum Load 10 kg / 22 lb





# DETECTO MEDICAL CARTS STATEMENT OF LIMITED WARRANTY

Detecto Scale warrants its Medical Carts and Cart Accessories to be free from defects in material and workmanship as follows:

Detecto warrants to the original purchaser only that it will repair or replace any part of the medical cart which is defective in material or workmanship for a period of **twelve (12) years from date of shipment**. Medical cart accessories (such as IV poles, waste bins, bin organizers) are warranted for a period of **two (2) years from the date of shipment**.

Detecto shall be the sole judge of what constitutes a defect.

During the **first ninety (90) days** Detecto may choose to replace the product at no charge to the buyer upon inspection of th