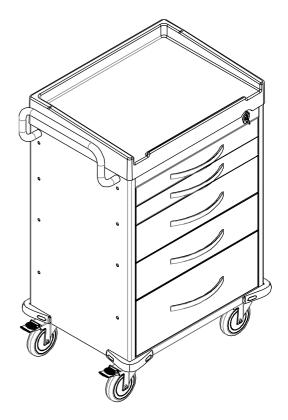

### **User Guide**

PO Box 151 • Webb City, MO 64870 8525-0360-0M Rev A Ph: 417-673-4631 • Fax: 417-673-5001 09/15 www.detecto.com

Technical Support: Ph: 866-254-8261 • tech@cardet.com

### Introduction

Thank you for purchasing our Detecto Rescue Medical Cart. It has been manufactured with Detecto quality and reliability.

#### Attention

- 1. Please read this User Guide before using product.
- The correct ways to safely use this product are provided by this User Guide.
- 3. This User Guide lists attention points when you are using this product. If you miss the attention points and use incorrectly, it is possible to get hurt or damage this product.



### Precautions

Х



Incorrect use of this cart can result in serious injury to operator and/or damage to the cart.

#### ATTENTION

#### PROHIBITED

### **Table of Contents**

| Safety Precautions                | 1  |
|-----------------------------------|----|
| Rescue Cart Accessories           | 6  |
| Tool & Accessory Package Standard | 6  |
| Push Handle                       | 7  |
| Removal of Drawer and Base        | 8  |
| Optional Side Accessories         | 9  |
| A. Side Rail                      | 9  |
| B. Oxygen Tank Side Rail          | 9  |
| A. B. Attaching Rails 1           | 10 |
| C. Catheter Holder 1              | 11 |
| D. Glove box Holder 1             | 11 |
| E. Bottles Holder 1               |    |
| F. Multi Bin Storage Basket 1     |    |
| G. File Holder 1