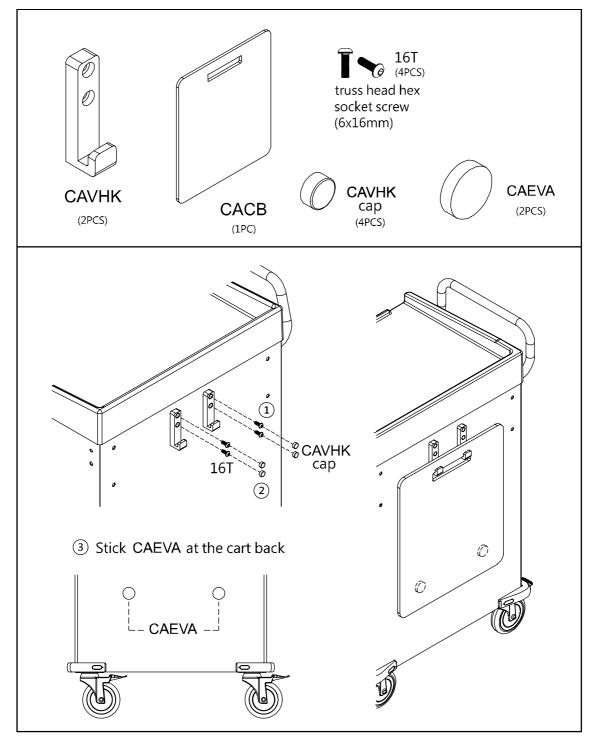

l or a neutral detergent to clean cart.

# **Rescue Cart Accessories**



### **Tool & Accessory Package (Standard)**





### **Push Handle**



#### **Removal of Drawer**

① Pull out a drawer.



2 Push release levers in middle of both slides, one up and one down.



### **Optional Side Accessories**

A. Side Rail



#### B. Oxygen Tank Side Rail





### A. B. Attaching Rails



### C. Catheter Holder

| CARCCH | 1<br>See Step A | DONE |
|--------|-----------------|------|
|--------|-----------------|------|

D. Glove Box Holder



E. Bottles Holder



F. Multi Bin Storage Basket



G. File Holder



#### H. Document Holder



I. Waste Container w/Lid



J. Sharps Container Holder



### K. Oxygen Tank Holder



### **Optional Back & Top Accessories**

### A. CPR Cardiac Board & Hooks



#### B. Defibrillator Shelf



C. IV Pole



### D. Accessory Bridge - CABB



### E. Tilt Bins Organizer



### **Drawer Divider System**

Maximum Load 10 kg / 22 lb





# DETECTO MEDICAL CARTS STATEMENT OF LIMITED WARRANTY

Detecto Scale warrants its Medical Carts and Cart Accessories to be free from defects in material and workmanship as follows:

Detecto warrants to the original purchaser only that it will repair or replace any part of the medical cart which is defective in material or workmanship for a period of **twelve (12) years from date of shipment**. Medical cart accessories (such as IV poles, waste bins, bin organizers) are warranted for a period of **two (2) years from the date of shipment**.

Detecto shall be the sole judge of what constitutes a defect.

During the **first