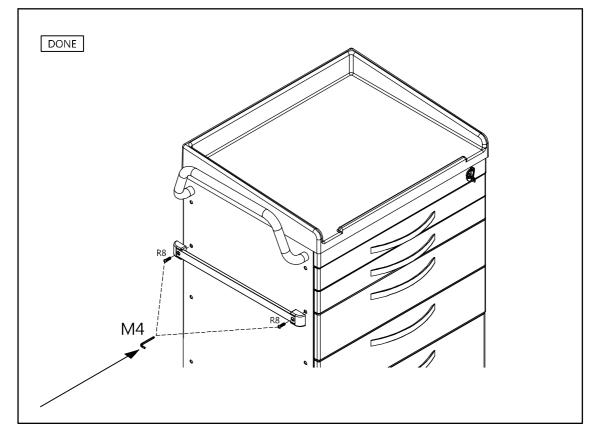

ner Holder 1      |    |
| K. Oxygen Tank Holder 1           |    |
| Optional Back & Top Accessories 1 | 14 |
| A. CPR Cardiac Board & Hooks 1    | 14 |
| B. Defibrillator Shelf 1          | 15 |
| C. IV Pole 1                      | 16 |
| D. Accessory Bridge 1             | 17 |
| E. Tilt Bins Organizer 1          | 18 |
| Drawer Divider System 1           | 19 |











! It is recommended to use 75% alcohol or a neutral detergent to clean cart.

# **Rescue Cart Accessories**



### **Tool & Accessory Package (Standard)**





### **Push Handle**



#### **Removal of Drawer**

① Pull out a drawer.



2 Push release levers in middle of both slides, one up and one down.



### **Optional Side Accessories**

A. Side Rail



#### B. Oxygen Tank Side Rail





### A. B. Attaching Rails



### C. Catheter Holder

| CARCCH | 1<br>See Step A | DONE |
|--------|-----------------|------|
|--------|-----------------|------|

D. Glove Box Holder



E. Bottles Holder



F. Multi Bin Storage Basket



G. File Holder



#### H. Document Holder



I. Waste Container w/Lid



J. Sharps Container Holder



### K. Oxygen Tank Holder



### **Optional Back & Top Accessories**

### A. CPR Cardiac Board & Hooks



#### B. Defibrillator Shelf



C. IV Pole



### D. Accessory Bridge - CABB



### E. Tilt Bins Organizer



### **Drawer Divider System**

Maximum Load 10 kg / 22 lb





# DETECTO MEDICAL CARTS STATEMENT OF LIMITED WARRANTY

Detecto Scale warrants its Medical Carts and Cart Accessories to be free from defects in material and workmanship as follows:

Detecto warrants to the ori