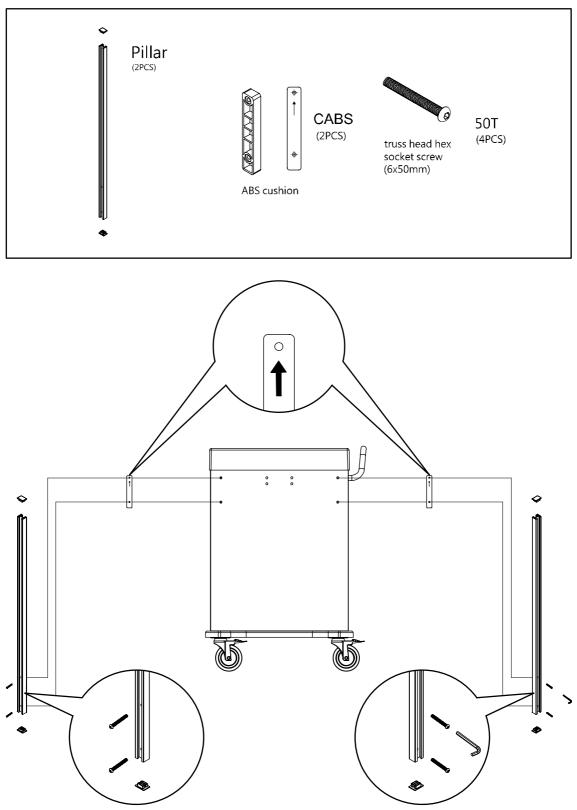

### **Optional Side Accessories**

A. Side Rail

#### B. Oxygen Tank Side Rail

### A. B. Attaching Rails