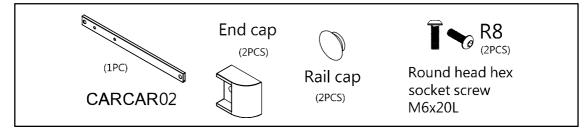

|    |
| J. Sharps Container Holder 1      |    |
| K. Oxygen Tank Holder 1           |    |
| Optional Back & Top Accessories 1 | 14 |
| A. CPR Cardiac Board & Hooks 1    | 14 |
| B. Defibrillator Shelf 1          | 15 |
| C. IV Pole 1                      | 16 |
| D. Accessory Bridge 1             | 17 |
| E. Tilt Bins Organizer 1          | 18 |
| Drawer Divider System 1           | 19 |











! It is recommended to use 75% alcohol or a neutral detergent to clean cart.

# **Rescue Cart Accessories**



### **Tool & Accessory Package (Standard)**





### **Push Handle**



#### **Removal of Drawer**

① Pull out a drawer.



2 Push release levers in middle of both slides, one up and one down.



### **Optional Side Accessories**

A. Side Rail



#### B. Oxygen Tank Side Rail





### A. B. Attaching Rails



### C. Catheter Holder

| CARCCH | 1<br>See Step A | DONE |
|--------|-----------------|------|
|--------|-----------------|------|

D. Glove Box Holder



E. Bottles Holder



F. Multi Bin Storage Basket



G. File Holder



#### H. Document Holder



I. Waste Container w/Lid



J. Sharps Container Holder



### K. Oxygen Tank Holder



### **Optional Back & Top Accessories**

### A. CPR Cardiac Board & Hooks



#### B. Defibrillator Shelf



C. IV Pole



### D. Accessory Bridge - CABB



### E. Tilt Bins Organizer



### **Drawer Divider System**

Maximum Load 10 kg / 22 lb





# DETECTO MEDICAL CARTS STATEMENT OF LIMITED WARRANTY

Detecto Scale warrants its Medical Carts and Cart Accessories to be free from defects in material and workmanship as follow