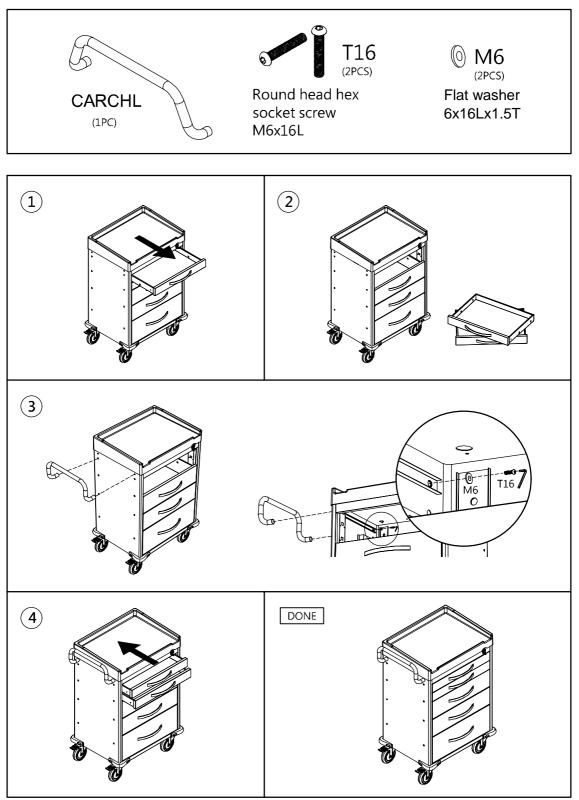

### C. Catheter Holder

| CARCCH | 1<br>See Step A | DONE |
|--------|-----------------|------|
|--------|-----------------|------|

D. Glove Box Holder

E. Bottles Holder

F. Multi Bin Storage Basket

G. File Holder