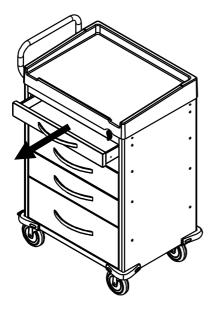

. Multi Bin Storage Basket 1     |    |
| G. File Holder 1                  |    |
| H. Document Holder 1              |    |
| I. Waste Container w/Lid 1        |    |
| J. Sharps Container Holder 1      |    |
| K. Oxygen Tank Holder 1           |    |
| Optional Back & Top Accessories 1 | 14 |
| A. CPR Cardiac Board & Hooks 1    | 14 |
| B. Defibrillator Shelf 1          | 15 |
| C. IV Pole 1                      | 16 |
| D. Accessory Bridge 1             | 17 |
| E. Tilt Bins Organizer 1          | 18 |
| Drawer Divider System 1           | 19 |











! It is recommended to use 75% alcohol or a neutral detergent to clean cart.

# **Rescue Cart Accessories**



### **Tool & Accessory Package (Standard)**





### **Push Handle**



#### **Removal of Drawer**

① Pull out a drawer.



2 Push release levers in middle of both slides, one up and one down.



### **Optional Side Accessories**

A. Side Rail



#### B. Oxygen Tank Side Rail





### A. B. Attaching Rails



### C. Catheter Holder

| CARCCH | 1<br>See Step A | DONE |
|--------|-----------------|------|
|--------|-----------------|------|

D. Glove Box Holder



E. Bottles Holder



F. Multi Bin Storage Basket



G. File Holder



#### H. Document Holder



I. Waste Container w/Lid



J. Sharps Container Holder



### K. Oxygen Tank Holder



### **Optional Back & Top Accessories**

### A. CPR Cardiac Board & Hooks



#### B. Defibrillator Shelf



C. IV Pole



### D. Accessory Bridge - CABB



### E. Tilt Bins Organizer



### **Drawer Divider System**

Maximum Load 10 kg / 22 lb





# DETECTO MEDICAL CART