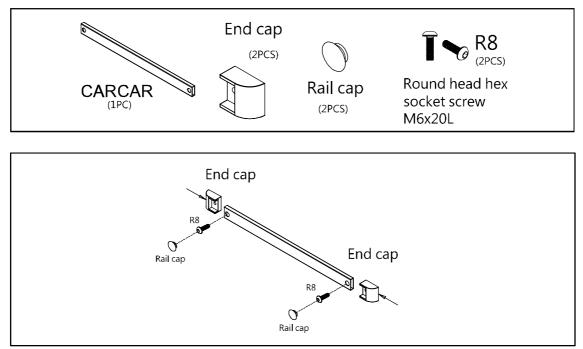

|
| I. Waste Container w/Lid 1        |    |
| J. Sharps Container Holder 1      |    |
| K. Oxygen Tank Holder 1           |    |
| Optional Back & Top Accessories 1 | 14 |
| A. CPR Cardiac Board & Hooks 1    | 14 |
| B. Defibrillator Shelf 1          | 15 |
| C. IV Pole 1                      | 16 |
| D. Accessory Bridge 1             | 17 |
| E. Tilt Bins Organizer 1          | 18 |
| Drawer Divider System 1           | 19 |











! It is recommended to use 75% alcohol or a neutral detergent to clean cart.

# **Rescue Cart Accessories**



### **Tool & Accessory Package (Standard)**





### **Push Handle**



#### **Removal of Drawer**

① Pull out a drawer.



2 Push release levers in middle of both slides, one up and one down.



### **Optional Side Accessories**

A. Side Rail



#### B. Oxygen Tank Side Rail





### A. B. Attaching Rails



### C. Catheter Holder

| CARCCH | 1<br>See Step A | DONE |
|--------|-----------------|------|
|--------|-----------------|------|

D. Glove Box Holder



E. Bottles Holder



F. Multi Bin Storage Basket



G. File Holder



#### H. Document Holder



I. Waste Container w/Lid



J. Sharps Container Holder



### K. Oxygen Tank Holder



### **Optional Back & Top Accessories**

### A. CPR Cardiac Board & Hooks



#### B. Defibrillator Shelf



C. IV Pole



### D. Accessory Bridge - CABB



### E. Tilt Bins Organizer



### **Drawer Divider System**

Maximum Load 10 kg / 22 lb





# DETECTO MEDICAL CARTS STATEMENT OF LIMITED WARRANTY

Detecto Scale warrants its Medical Carts and Cart Accessories to be free from defects in m