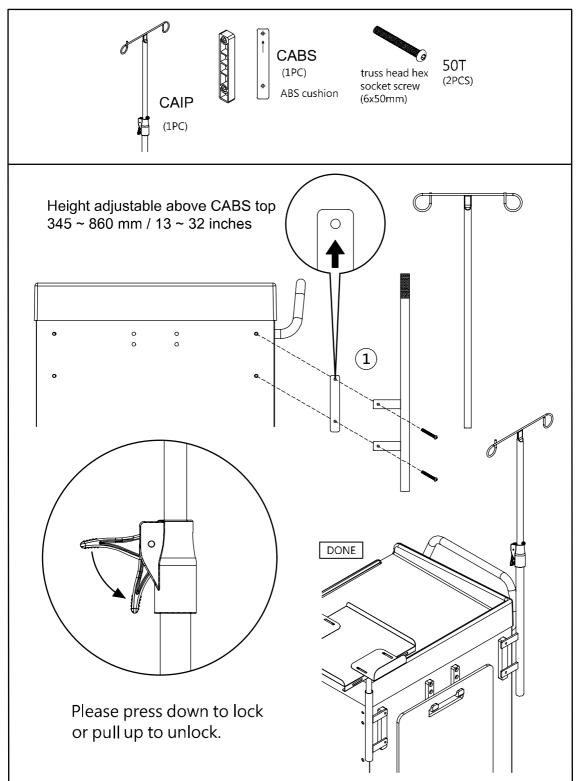

Rescue Cart Accessories**



### **Tool & Accessory Package (Standard)**





### **Push Handle**



#### **Removal of Drawer**

① Pull out a drawer.



2 Push release levers in middle of both slides, one up and one down.



### **Optional Side Accessories**

A. Side Rail



#### B. Oxygen Tank Side Rail





### A. B. Attaching Rails



### C. Catheter Holder

| CARCCH | 1<br>See Step A | DONE |
|--------|-----------------|------|
|--------|-----------------|------|

D. Glove Box Holder



E. Bottles Holder



F. Multi Bin Storage Basket



G. File Holder



#### H. Document Holder



I. Waste Container w/Lid



J. Sharps Container Holder



### K. Oxygen Tank Holder



### **Optional Back & Top Accessories**

### A. CPR Cardiac Board & Hooks



#### B. Defibrillator Shelf



C. IV Pole



### D. Accessory Bridge - CABB



### E. Tilt Bins Organizer



### **Drawer Divider System**

Maximum Load 10 kg / 22 lb





# DETECTO MEDICAL CARTS STATEMENT OF LIMITED WARRANTY

Detecto Scale warrants its Medical Carts and Cart Accessories to be free from defects in material and workmanship as follows:

Detecto warrants to the original purchaser only that it will repair or replace any part of the medical cart which is defective in material or workmanship for a period of **twelve (12) years from date of shipment**. Medical cart accessories (such as IV poles, waste bins, bin organizers) are warranted for a period of **two (2) years from the date of shipment**.

Detecto shall be the sole judge of what constitutes a defect.

During the **first ninety (90) days** Detecto may choose to rep