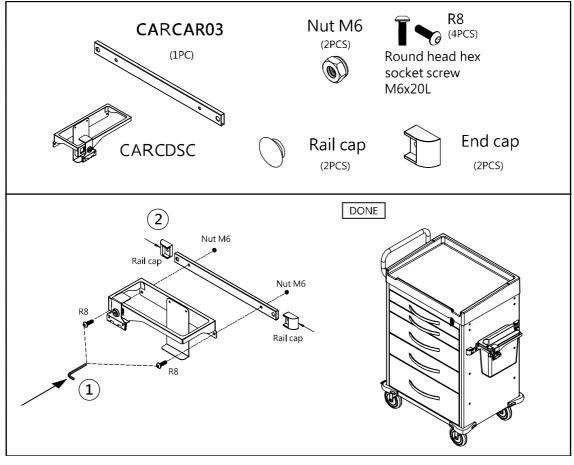

| 18 |
| Drawer Divider System 1           | 19 |











! It is recommended to use 75% alcohol or a neutral detergent to clean cart.

# **Rescue Cart Accessories**



### **Tool & Accessory Package (Standard)**





### **Push Handle**



#### **Removal of Drawer**

① Pull out a drawer.



2 Push release levers in middle of both slides, one up and one down.



### **Optional Side Accessories**

A. Side Rail



#### B. Oxygen Tank Side Rail





### A. B. Attaching Rails



### C. Catheter Holder

| CARCCH | 1<br>See Step A | DONE |
|--------|-----------------|------|
|--------|-----------------|------|

D. Glove Box Holder



E. Bottles Holder



F. Multi Bin Storage Basket



G. File Holder



#### H. Document Holder



I. Waste Container w/Lid



J. Sharps Container Holder



### K. Oxygen Tank Holder



### **Optional Back & Top Accessories**

### A. CPR Cardiac Board & Hooks



#### B. Defibrillator Shelf



C. IV Pole



### D. Accessory Bridge - CABB



### E. Tilt Bins Organizer



### **Drawer Divider System**

Maximum Load 10 kg / 22 lb





# DETECTO MEDICAL CARTS STATEMENT OF LIMITED WARRANTY

Detecto Scale warrants its Medical Carts and Cart Accessories to be free from defects in material and workmanship as follows:

Detecto warrants to the original purchaser only that it will repair or replace any part of the medical cart which is defective in material or workmanship for a period of **twelve (12) years from date of shipment**. Medical cart accessories (such as IV poles, waste bins, bin organizers) are warranted for a period of **two (2) years from