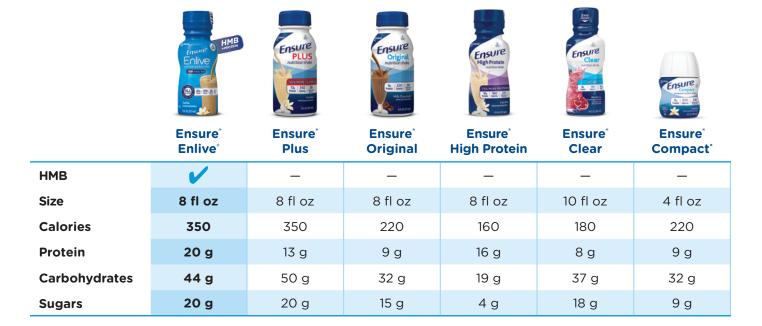

|  |  |  |  |  |  |
|                                                           | Grand Control of the |  |  |  |  |  |  |







References: 1. White et al., JAND 2012;112:730-738. 2. White et al., JPEN 2012;36:275-283.

Fluid accumulation

## **Abbott Nutrition has the right products** to meet your patients' needs

#### Find the right Ensure® to help improve patient outcomes



### Glucerna is specifically designed to help minimize blood glucose reponse\*







Glucerna<sup>®</sup> Hunger **Smart** 



Glucerna\* **Advance** 



Snack **Shake** 



Glucerna<sup>®</sup> Glucerna<sup>®</sup>



Glucerna<sup>®</sup> **Nutrition Nutrition Bars Crispy Bars Mini** 

|               |         |          |         |         | Delights | Snacks   |
|---------------|---------|----------|---------|---------|----------|----------|
| Size          | 8 fl oz | 10 fl oz | 8 fl oz | 8 fl oz | 40 g bar | 20 g bar |
| Calories      | 190     | 180      | 200     | 140     | 150      | 80       |
| Protein       | 10 g    | 15 g     | 10 g    | 7g      | 10 g     | 3 g      |
| Carbohydrates | 23 g    | 14 g     | 26 g    | 19 g    | 20 g     | 10 g     |
| Sugars        | 6 g