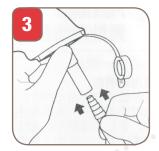

Remove the drain cap at the bottom of the pouch and attach the tubing to a drainage bag.

Disconnect the pouch from the drainage bag. Close the pouch drain cap. Ease the skin barrier away from the skin. To ensure proper adhesion, do not reuse. Dispose of used pouch according to protocol. Do not discard into toilet.