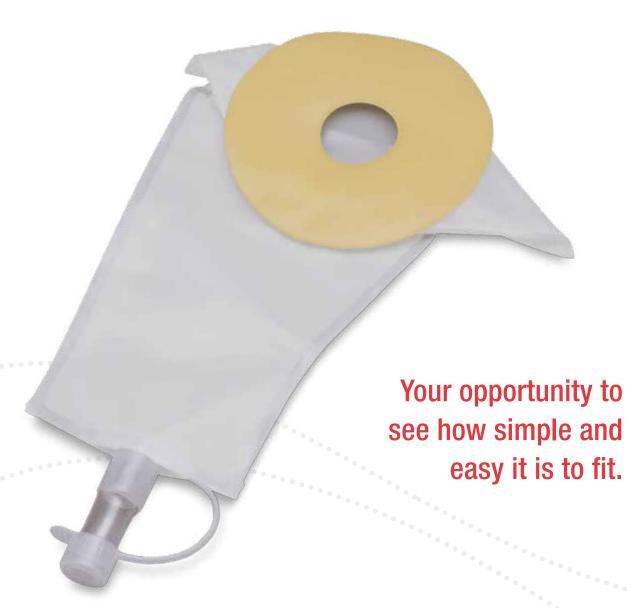

### **Flextend Skin Barrier**

- Extended wear time Median wear time of nearly 40 hours in multi-site clinical study.\*
- Enhanced skin protection Resists breakdown; helps prevent skin irritation and maceration.

### **Latex-Free Odour-Barrier Film**

- Contains odour effectively Provides comfort for the patient and caregiver.
- Prevents allergic reaction For latex-sensitive patients and caregivers.
- Improves patient monitoring Transparent film allows easy assessment of discharge.

## Cut-to-Fit, Skin Barrier The thin, tapered Flextend Skin Barrier is designed for comfort. Its superior conformability provides a secure fit for virtually any patient. Latex-Free, Transparent, Odour-Barrier Film Convenience Drain

# Patient comfort and a secure fit in one easy to apply pouch