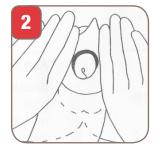

Place the penis in the opening of the pouch and press the barrier securely on skin. Avoid wrinkling, which can create channels for leakage

Gently hold the barrier material against the skin for 60 seconds so that the patient's body heat will soften the barrier material and enhance its adhesive properties.