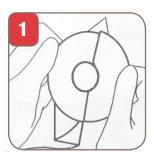

### **Detailed Instruction Guide**

The patient should be in the supine position. Wash the genital area with mild soap and water. Trim the pubic hair, Rinse and dry thoroughly. Do not use oils, lotion, or powders as they will interfere with the adhesion of the barrier.

Be sure the drain cap is placed on the pouch drain. If necessary, cut an opening in the skin barrier slightly larger than the penis. **Do not** cut beyond the line indicated on the backing paper.

Remove the protective release paper from the skin barrier.