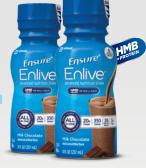

### Ask your doctor about Ensure Enlive.

The only complete, balanced nutrition shake that has the unique ingredient HMB plus 20 grams of high quality protein to help rebuild lost muscle.