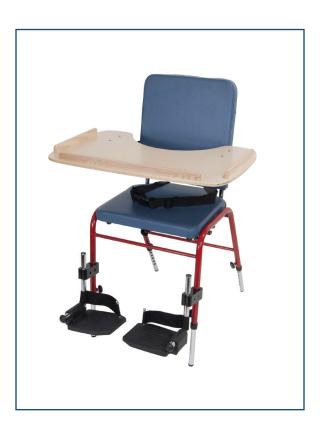

## dining tray

item # FC 2024 & FC 4024

for use with first class chairs (item # FC 2000N & FC 4000N)

EU Authorized Representative Drive Medical LTD Ainley's Industrial Estate Elland, West Yorkshire,

Rev3.10.28.14

## set up instructions

 Move armrests on chair to the down position and slide tray onto armrests to the appropriate depth. Cam handle attaches to the underside of the armrest.

Item # FC 2024 Shown