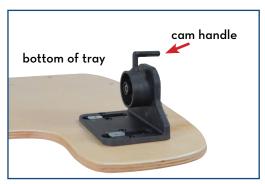

## set up instructions

 Move armrests on chair to the down position and slide tray onto armrests to the appropriate depth. Cam handle attaches to the underside of the armrest.

Item # FC 2024 Shown