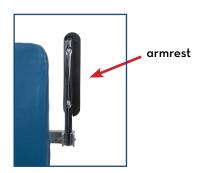

## set up instructions

 Move armrests on chair to the down position and slide tray onto armrests to the appropriate depth. Cam handle attaches to the underside of the armrest.

Item # FC 2024 Shown