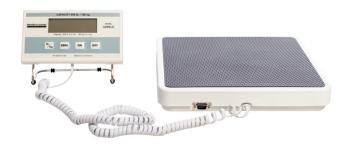

## **Advantages**

Interfaces with Welch Allyn® Spot Vital Signs® Monitor

Scale has to ability to transfer weight data to Welch Ally Spot Vital Signs monitors via serial port connection

Low Profile Platform

Low platform height requires only minimal step up, offering patient a more comfortable and stable weighing experience Remote Display

The remote display provides versatility with the ability to be mounted on a wall or placed on a table

## **Specifications**

Capacity: 400 lb / 180 kg

• Resolution: 0.2 lb / 0.1 kg

Platform Size: 12 1/2" (w) x 12" (d) x 1 7/8" (h) / 318 mm
 (w) x 305 mm (d) x 48 mm (h)

• Display: 1" LCD

Connectivity: Serial Port