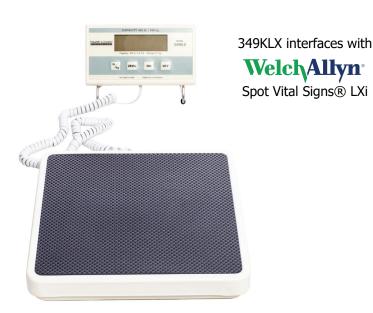

## **Advantages**

Interfaces with Welch Allyn® Spot Vital Signs® Monitor

Scale has to ability to transfer weight data to Welch Ally Spot Vital Signs monitors via serial port connection

Low Profile Platform

Low platform height requires only minimal step up, offering patient a more comfortable and stable weighing experience Remote Display

The remote display provides versatility with the ability to be mounted on a wall or placed on a table

Carrying Case for 349KLX

349KLX interfaces with Spot Vital Signs® LXi