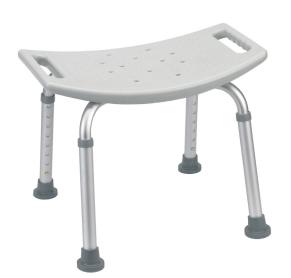

## **Deluxe Aluminum Shower Bench without Back**

NICET A

A RETAIL BOX

12203KDRB-1

12203KDRB-1

- Tool-free assembly of seat and legs (Figure A)
- Drainage holes in bench reduce slipping
- Aluminum fame is lightweight, durable and corrosion proof
- Legs are height adjustable in 1" increments, and angled with suction-style tips to provide additional stability

| PRODUCTS               | Description                |
|------------------------|----------------------------|
| RTL12203KDR            | Gray, 1/cs                 |
| SPECIFICATIONS         | Description                |
| Outside Legs           | 19.5" (W) x 19.5" (D)      |
| Seat Dimensions        | 19.25" (W) x 11.5" (D)     |
| Seat Height            | 15.5" - 19.5"              |
| Weight (KDR   -1   -4) | 5 lbs.   5 lbs.   4.5 lbs. |
| Carton Shipping Weight | 7 lbs.                     |
| Weight Limit           | 400 lbs.                   |
| Warranty               | Limited Lifetime           |