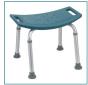

## **Deluxe Aluminum Shower Bench without Back**

NICET A

A RETAIL BOX

12203KDRB-1

12203KDRB-1

- Tool-free assembly of seat and legs (Figure A)
- Drainage holes in bench reduce slipping
- Aluminum fame is lightweight, durable and corrosion proof
- Legs are height adjustable in 1" increments, and angled with suction-style tips to provide additional stability

| PRODUCTS               | Description                |
|------------------------|----------------------------|
| RTL12203KDR            | Gray, 1/cs                 |
| SPECIFICATIONS         | Description                |
| Outside Legs           | 19.5" (W) x 19.5" (D)      |
| Seat Dimensions        | 19.25" (W) x 11.5" (D)     |
| Seat Height            | 15.5" - 19.5"              |
| Weight (KDR   -1   -4) | 5 lbs.   5 lbs.   4.5 lbs. |
| Carton Shipping Weight | 7 lbs.                     |
| Weight Limit           | 400 lbs.                   |
| Warranty               | Limited Lifetime           |