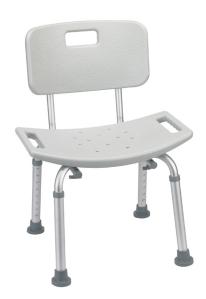

## Deluxe Aluminum Bath Chair With Tool-free Removable Back

INISET A

**INSET B** 

**RETAIL BOX** 

- Easy, tool-free assembly of back seat and legs (Figure A B)
- Aluminum frame is lightweight, durable and corrosion proof
- Legs are height adjustable in 1" increments, and angled with suction-style tips to provide additional stability

| PRODUCTS               | Description            |
|------------------------|------------------------|
| RTL12202KDR            | Gray, 1/cs             |
|                        |                        |
| SPECIFICATIONS         | Description            |
| Outside Legs           | 19.5" (W) x 19.5" (D)  |
| Seat Dimensions        | 19.25" (W) x 11.5" (D) |
| Seat Height            | 15.5" - 19.5"          |
| Weight                 | 7 lbs.                 |
| Carton Shipping Weight | 8.5 lbs.               |
| Weight Limit           | 400 lbs.               |
| Warranty               | Limited Lifetime       |