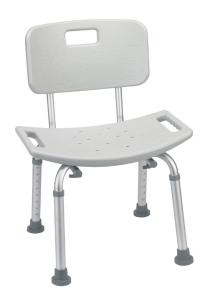

## Deluxe Aluminum Bath Chair With Tool-free Removable Back

INISET A

INSET B

RETAIL BOX

- Easy, tool-free assembly of back seat and legs (Figure A B)
- Aluminum frame is lightweight, durable and corrosion proof
- Legs are height adjustable in 1" increments, and angled with suction-style tips to provide additional stability