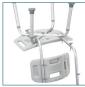

## Deluxe Aluminum Bath Chair With Tool-free Removable Back

INISET A

INSET B

RETAIL BOX

- Easy, tool-free assembly of back seat and legs (Figure A B)
- Aluminum frame is lightweight, durable and corrosion proof
- Legs are height adjustable in 1" increments, and angled with suction-style tips to provide additional stability