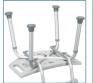

## Deluxe Aluminum Bath Chair With Tool-free Removable Back

INISET A

INSET B

RETAIL BOX

- Easy, tool-free assembly of back seat and legs (Figure A B)
- Aluminum frame is lightweight, durable and corrosion proof
- Legs are height adjustable in 1" increments, and angled with suction-style tips to provide additional stability