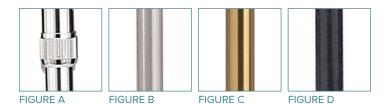

## Round-Handle Canes with Foam Grip

- Manufactured with sturdy, extruded aluminum tubing
- Easy-to-use, one-button height adjustment with locking ring
- Locking ring prevents rattling (Figure A)
- Handle height adjusts from 28.75" to 37.75"
- 10345C-6 Contains 2 each Silver (Figure B), Bronze (Figure C) and Black (Figure D)
- Weight Capacity 300 lbs