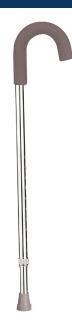

## Round-Handle Canes with Foam Grip

- Manufactured with sturdy, extruded aluminum tubing
- Easy-to-use, one-button height adjustment with locking ring
- Locking ring prevents rattling (Figure A)
- Handle height adjusts from 28.75" to 37.75"
- 10345C-6 Contains 2 each Silver (Figure B), Bronze (Figure C) and Black (Figure D)
- Weight Capacity 300 lbs