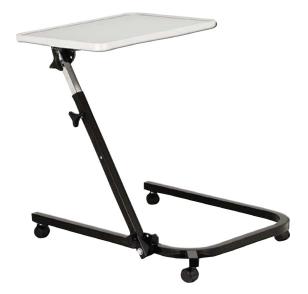

## **Pivot & Tilt Overbed Table**

- The mast of the table pivots and can be locked in one of the three positions from flat on the floor to 90° (Figure A)
- New and improved larger tubing
- The pivot feature allows the table top to be positioned closer to individuals in a bed, sitting in a wheelchair, or folded for storage
- The tabletop tilts with the angle of the mast to provide a flat surface regardless of the angle of the mast
- Four 2" casters (two locking)
- Only wheels have to be installed

| PRODUCTS                    | Description            |
|-----------------------------|------------------------|
| 13000                       | 1/cs                   |
|                             |                        |
| SPECIFICATIONS              | Description            |
| Tabletop Adjustment         | 28" - 37"              |
| Tabletop Surface Dimensions | 15.75" (D) x 23.5" (W) |
| Overall Dimensions at Base  | 25" (W) × 28" (D)      |
| Weight                      | 21 lbs.                |
| Carton Shipping Weight      | 22 lbs.                |
| Weight Limit                | 40 lbs.                |
| Warranty                    | Limited Lifetime       |