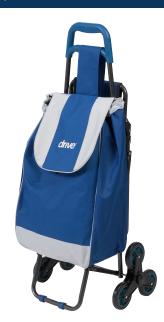

## **Deluxe Rolling Shopping Cart with Seat**

INISET A

**RETAIL BOX** 

607R

- Allows for easy transport of groceries, laundry, personal items, and more
- Tri-wheel design allows user to effortlessly roll it up stairs and over curbs (Figure A)
- Seat folds outwards for use anywhere
- Zippered accessory pocket keeps your valuables and small items secure
- Manufactured with lightweight, durable steel
- Easily folds for convenient storage and transport

| PRODUCTS               | Description                     |
|------------------------|---------------------------------|
| 607BL                  | Blue, 1/ea                      |
| 607R                   | Red, 1/ea                       |
|                        |                                 |
| SPECIFICATIONS         | Description                     |
| Handle Height          | 36.25"                          |
| Seat Dimensions        | 11.5" (L) X 10" (W) X 15.5" (H) |
| Weight                 | 7 lbs.                          |
| Carton Shipping Weight | 8.21 lbs.                       |
| Waranty                | Limited Lifetime                |