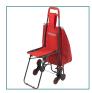

## **Deluxe Rolling Shopping Cart with Seat**

INISET A

**RETAIL BOX** 

607R

- Allows for easy transport of groceries, laundry, personal items, and more
- Tri-wheel design allows user to effortlessly roll it up stairs and over curbs (Figure A)
- Seat folds outwards for use anywhere
- Zippered accessory pocket keeps your valuables and small items secure
- Manufactured with lightweight, durable steel
- Easily folds for convenient storage and transport

| PRODUCTS               | Description                     |
|------------------------|---------------------------------|
| 607BL                  | Blue, 1/ea                      |
| 607R                   | Red, 1/ea                       |
|                        |                                 |
| SPECIFICATIONS         | Description                     |
| Handle Height          | 36.25"                          |
| Seat Dimensions        | 11.5" (L) X 10" (W) X 15.5" (H) |
| Weight                 | 7 lbs.                          |
| Carton Shipping Weight | 8.21 lbs.                       |
| Waranty                | Limited Lifetime                |