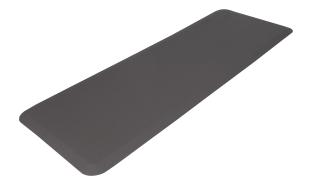

## PrimeMat 2.0 Impact Reduction Fall Mats

- Full 72" length provides maximum coverage alongside bed
- Tough and lightweight Mats are constructed from high quality molded Polyurethane foam inner core (210kgs/cubic meter) to provide maximum absorption and rebound to reduce impact in the event of a fall
- Passed 5 foot "Egg Drop Test" an egg was dropped from 5 feet above the mat without damage
- Low profile with tapered edges allow equipment such as overbed tables or patient lifts to roll over easily
- Anti-slip bottom netting keeps the mat secure to help prevent accidental tripping
- Embossed non-slip PVC leather look top is not only attractive but extremely durable and puncture resistant
- Non-slip pattern helps minimize slipping and is easy to clean with mild soap and water
- Available in two colors; Brown & Gray