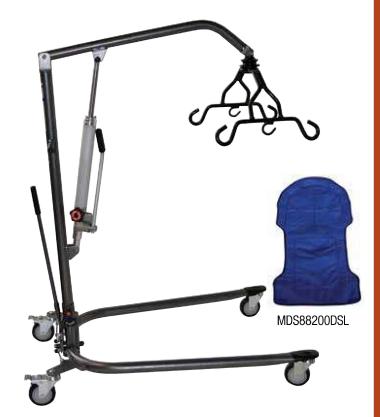

# Hydraulic 400 Lb (181 Kg) Lift

#### Features

- Base opens with an easy hand lever
- MDS88200D comes with an easy-to-use FREE full-body sling packaged inside box
- · Locking brakes for safety

### **Specifications**

| Weight capacity | 4 |
|-----------------|---|
| Cradle type     | ( |
| Warranty        | 3 |

400 lb (181 kg) 6 point 3 years

| Item Number | Description                                    |
|-------------|------------------------------------------------|
| MDS88200D   | 400 lb (181 kg) Hydraulic Lift (with sling)    |
| MDS88200HL  | 400 lb (181 kg) Hydraulic Lift (without sling) |