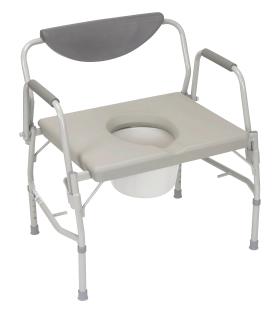

## 

Deluxe Bariatric Drop-Arm Commode Assembled

- Easy-to-release arm mechanism allows for safe lateral patient transfers to and from commode
- Durable, heavy-duty, gray powder-coated steel tubing is sturdy and easy-to-maintain
- Large, durable snap-on seat
- Padded armrests provide comfort and stability
- Pail easily slides in from the front of the commode
- Comes complete with 12 qt commode bucket and cover that removes from front
- Weight Capacity 1000 lbs