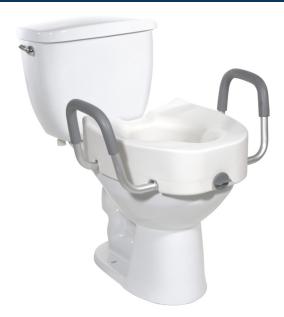

## Premium Plastic, Raised, Elongated Toilet Seat with Lock

**RETAIL BOX** 

- · Designed for individuals who have difficulty sitting down or getting up from the toilet
- Adds 5" to height of toilet seat
- Tool-free arms are 21" apart and can be removed or added as needed
- Wide opening in front and back for personal hygiene
- Heavy-duty molded plastic construction provides additional strength and durability
- Standard locking mechanism ensures safety
- Lightweight and portable
- No tools required for installation
- Easy-to-clean
- Fits most elongated toilets

| PRODUCTS               | Description                  |
|------------------------|------------------------------|
| 12013                  | With Arms, 1/cs              |
|                        |                              |
| SPECIFICATIONS         | Description                  |
| Seat Dimensions        | 15.5" (W) × 17" (D) × 5" (H) |
| Width Between Arms     | 21"                          |
| Weight                 | 4.5 lbs.                     |
| Carton Shipping Weight | 6.5 lbs.                     |
| Weight Limit           | 300 lbs.                     |
| Warranty               | Limited Lifetime             |