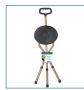

## **Cane Seat**

FIGURE A

10

10365 RETAIL BOX

BOX 10365

- Provides a comfortable seat to rest on when open, and a sturdy support cane when closed (Figure A)
- Manufactured with sturdy, extruded aluminum tubing
- Tripod design with vinyl contoured tipped legs
- 9" diameter seat
- 33" tall when closed (Figure B)
- Weighs 2.5 lbs
- Weight Capacity 250 lbs