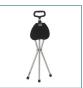

## **Cane Seat**

FIGURE A

10

10365 RETAIL BOX

BOX 10365

- Provides a comfortable seat to rest on when open, and a sturdy support cane when closed (Figure A)
- Manufactured with sturdy, extruded aluminum tubing
- Tripod design with vinyl contoured tipped legs
- 9" diameter seat
- 33" tall when closed (Figure B)
- Weighs 2.5 lbs
- Weight Capacity 250 lbs