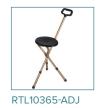

| PRODUCTS             | Description                       |
|----------------------|-----------------------------------|
| 10365                | ane Seat Folding, 1/cs            |
| RTL10365-ADJ         | Adjustable Height Cane Seat, 1/cs |
| SPECIFICATIONS       | Description                       |
| Seat To Floor Height | 21"                               |
| Cane Height          | 34" - 38"                         |
| Seat Height          | 19" - 22"                         |
| Weight Limit         | 250 lbs.                          |
| Warranty             | Limited Lifetime                  |