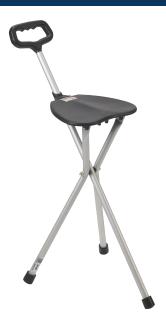

## **Cane Seat**

FIGURE A

10

10365 RETAIL BOX

BOX 10365

- Provides a comfortable seat to rest on when open, and a sturdy support cane when closed (Figure A)
- Manufactured with sturdy, extruded aluminum tubing
- Tripod design with vinyl contoured tipped legs
- 9" diameter seat
- 33" tall when closed (Figure B)
- Weighs 2.5 lbs
- Weight Capacity 250 lbs