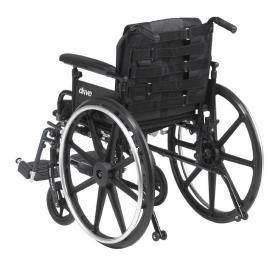

## 

Adjustable Tension General Use Wheelchair Back Cushion

- Perfect solution for patients with mild positioning needs
- Versatile back support system that improves patient comfort and posture
- 1" thick high density foam pad provides optimal pressure redistribution
- Secures directly over wheelchair canes for added strength, stability and safety
- 5 Adjustment straps featured for multi-purpose back support and customization to individual seating needs
- Handy back pocket is convenient for carrying keys, water bottle, medications, tissues and more
- Breathable cover is fluid resistant and easy to clean and maintain
- Cushion folds with the wheelchair for easy transport and storage
- Meets flammability standard TB117