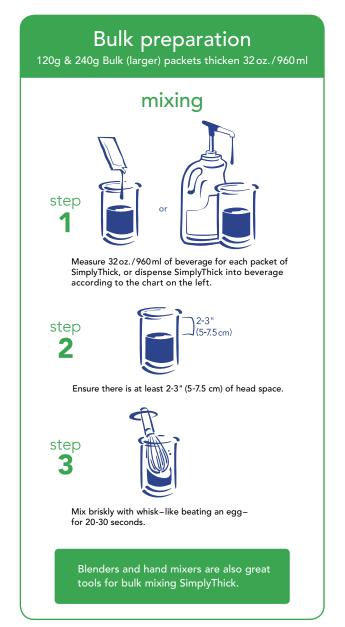

#### DISPENSER BOTTLE USAGE CHART

| Desired     | Per            | Per            | Per             |
|-------------|----------------|----------------|-----------------|
| Consistency | 4 oz. / 120 ml | 8 oz. / 240 ml | 32 oz. / 960 ml |
| Nectar      | 1              | 2              | 8               |
|             | Full Stroke    | Full Strokes   | Full Strokes    |
| Honey       | 2              | 4              | 16              |
|             | Full Strokes   | Full Strokes   | Full Strokes    |
| Pudding     | 4              | 8              | 32              |
|             | Full Strokes   | Full Strokes   | Full Strokes    |

#### PREPARING SIMPLYTHICK

SimplyThick's pre-measured packets allow for fast and easy preparation of beverages anywhere. Each packet produces either nectar or honey consistency. Two honey packets produce pudding consistency.

The SimplyThick® brand thickener dispenser bottle is designed for simple, quick use in situations that require maximum flexibility in thickening. Simply add the appropriate amount of gel and mix.