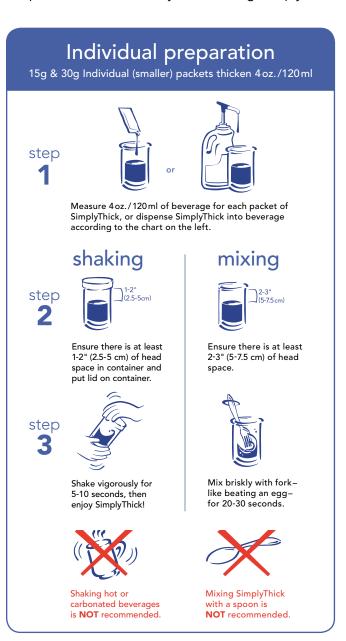

#### PREPARING SIMPLYTHICK

SimplyThick's pre-measured packets allow for fast and easy preparation of beverages anywhere. Each packet produces either nectar or honey consistency. Two honey packets produce pudding consistency.