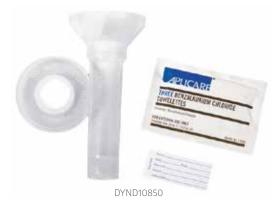

## Speci-Catch Sputum/Specimen Collector

Ensures a sterile sample with less waste.

- » 1.7-oz. (50 mL) specimen tube with funnel top and cap eliminates the need for transferring
- » Includes a 3-pk of BZK towelettes and specimen identification label
- » Can be used for collection of sputum or urine

| Item No.  | Description | HCPCS | Pkg   |
|-----------|-------------|-------|-------|
| DYND10850 | Speci-Catch | A9270 | 30/cs |