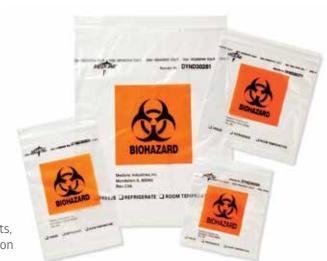

## **Specimen Bags**

Unique two-pouch design isolates patient specimen documents, reducing possibilities for contamination or accidental separation of specimen and paperwork.

- » Specimen bags with zip closure and additional document pouch
- » Includes Biohazard symbol

| Item No.  | Description                                                                    | Pkg      |
|-----------|--------------------------------------------------------------------------------|----------|
| DYND30260 | 6 x 6" (15.2 x 15.2 cm) Bag with<br>6 x 6" (15.2 x 15.2 cm) Document Pouch     | 1,000/cs |
| DYND30261 | 6 x 9" (15.2 x 22.9 cm) Bag with<br>6 x 9" (15.2 x 22.9 cm) Document Pouch     | 1,000/cs |
| DYND30271 | 8 x 8" (20.3 x 20.3 cm) Bag with<br>8 x 8" (20.3 x 20.3 cm) Document Pouch     | 1,000/cs |
| DYND30281 | 12 x 15" (30.5 x 38.1 cm) Bag with<br>12 x 15" (30.5 x 38.1 cm) Document Pouch | 500/cs   |