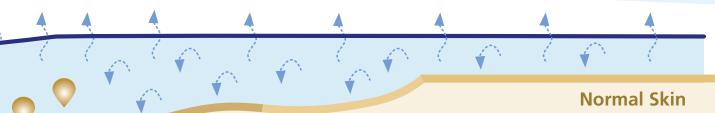

### **Normal Skin**

Wound Edge The Smart Humifiber™ technology enables continuous adjustment to the underlying wound condition at every moment and any part of the wound.

**Exuding Part** 

Enluxtra<sup>™</sup> Humifiber<sup>™</sup> Wound Dressing is approved for reimbursement by Medicare under HCPCS codes A6196, A6197, and A6198.

Non-exuding Part