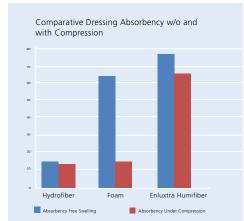

# Extraordinary absorption capacity

Enluxtra can absorb 1500% of its own weight and locks the fluid in. The absorbed exudate is not released under high pressure (body weight) or compression wrap.