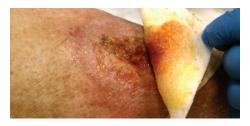

## Painless, non-traumatic removal

Enluxtra is a high comfort dressing. It does not adhere to the wound, so dressing removal is non-traumatic and painless.