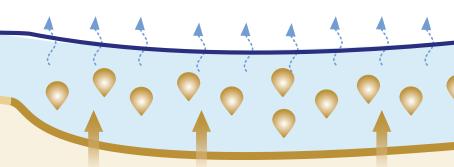

### **Normal Skin**

Wound Edge The Smart Humifiber™ technology enables continuous adjustment to the underlying wound condition at every moment and any part of the wound.

**Exuding Part** 

Enluxtra<sup>™</sup> Humifiber<sup>™</sup> Wound Dressing is approved for reimbursement by Medicare under HCPCS codes A6196, A6197, and A6198.

Non-exuding Part