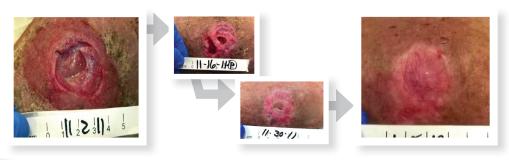

"Compared to all previous dressings used in this chronic ulcer, Enluxtra was the only dressing that facilitated effective and efficient wound closure."

"Enluxtra appeared to assist in autolytic debridement, which greatly decreased the need for sharp debridement and allowed the underlying healthy tissue to consistently remain on a positive wound-healing trajectory."

"Our conclusion is that this dressing is effective on all types of wounds with minimal to heavy exudation. It also seemed that this dressing minimized formation of biofilms thus reducing the need for debridement...."

Vicki Fischenich, GNP-BC; Randall Wolcott, MD Southwest Regional Wound Care Center Lubbock, TX