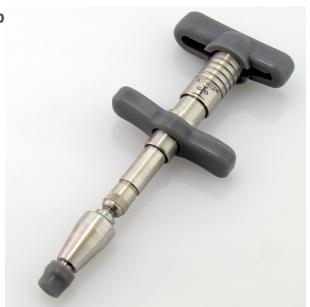

Activator® II and Activator® II EZ-Grip

Activator Methods sleekest and smoothest model provides adjustable excursion for unsurpassed precision and control.

Effective adjustment due to the weighted anvil of the Activator II.

Superiority of the high-speed, low-force chiropractic adjusting instrument allows for comprehensive treatment to all areas of the spine, including the extremities.

Accommodate pediatrics, geriatrics, and small body frames with a gentle and comfortable adjustment method.

Designed for practitioners with smaller hands, the Activator II EZ-Grip instrument has a shorter distance between the handle and finger grip.

**Activator® IV and Activator® IV EZ-Grip**