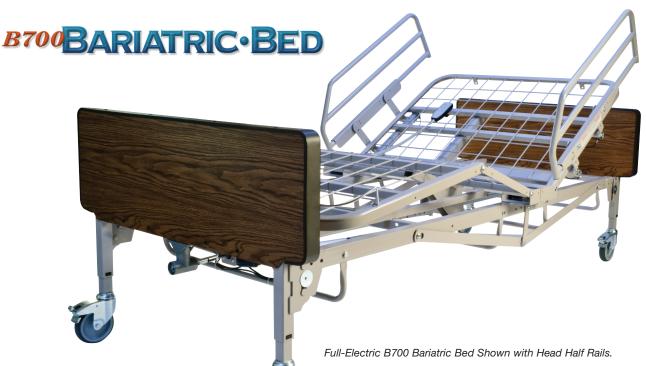

B700 Bariatric Bed

• Height travel range: 17" to 27"

- Safe work load: 700 pounds\*
- Full-electric, three-function operation
- DC Electronics that are quieter and offer a faster Hi-Lo function than traditional AC
- DC Electronics are splashproof and offer a lower voltage making them more reliable and less prone to electronic failures
- Designed to meet the requirements of applicable HCPCS codes
- Split-frame with removable ends for easy transport
- High-strength, steel-reinforced, truss frame
- Heavy-duty grid sleep deck
- Durable powder-coated finish
- Simple assembly: no special tools required
- Self-wrenching nut: assembled for easy part replacement
- Ball-screw bed ends
- \* 700 lbs. evenly distributed total weight capacity including the patient, mattress, rails and accessories

- Overall bed dimensions: 46.5" width (with rails) and 87" length
- Sleeping surface dimensions: 42" width and 80" length
- Total Bed Weight: 295 lbs
- Optional Swing-down style trigger release rail requires no tool assembly and designed with quick release for easy removal