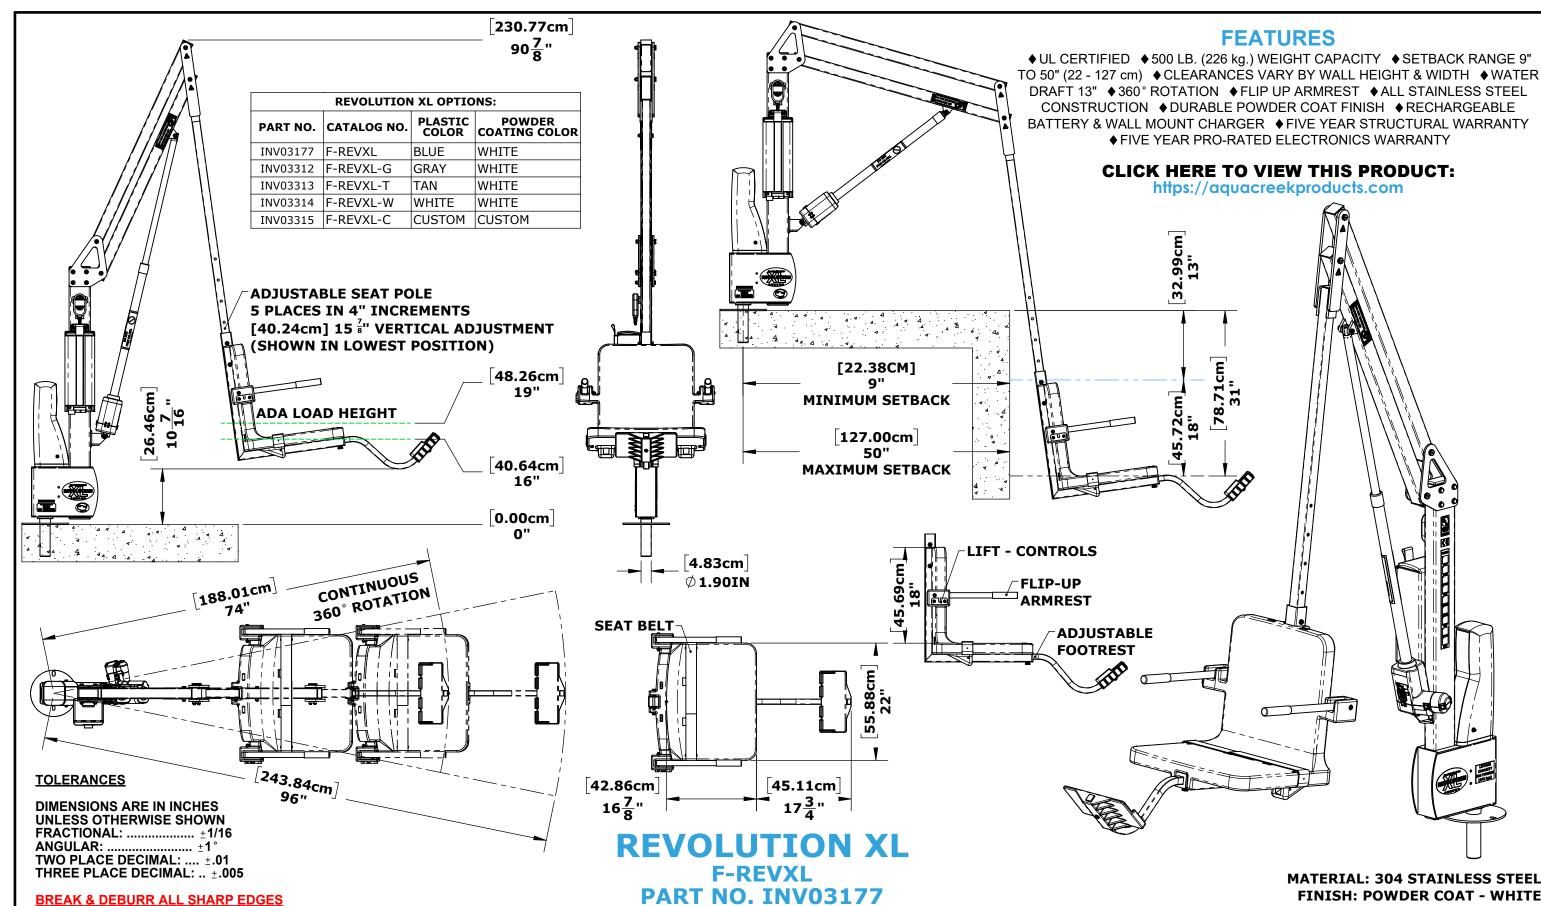

**FINISH: POWDER COAT - WHITE** 

APPROX. WEIGHT: 206.69 LBS.

**Aqua Creek Products** 

**BREAK & DEBURR ALL SHARP EDGES** 

**9889 GARRYMORE LANE** MISSOULA, MT 59808 (406) 549-0769 FAX (406) 549-2602 www.AquaCreek.com © 2020 AQUA CREEK PRODUCTS. ALL RIGHTS RESERVED.