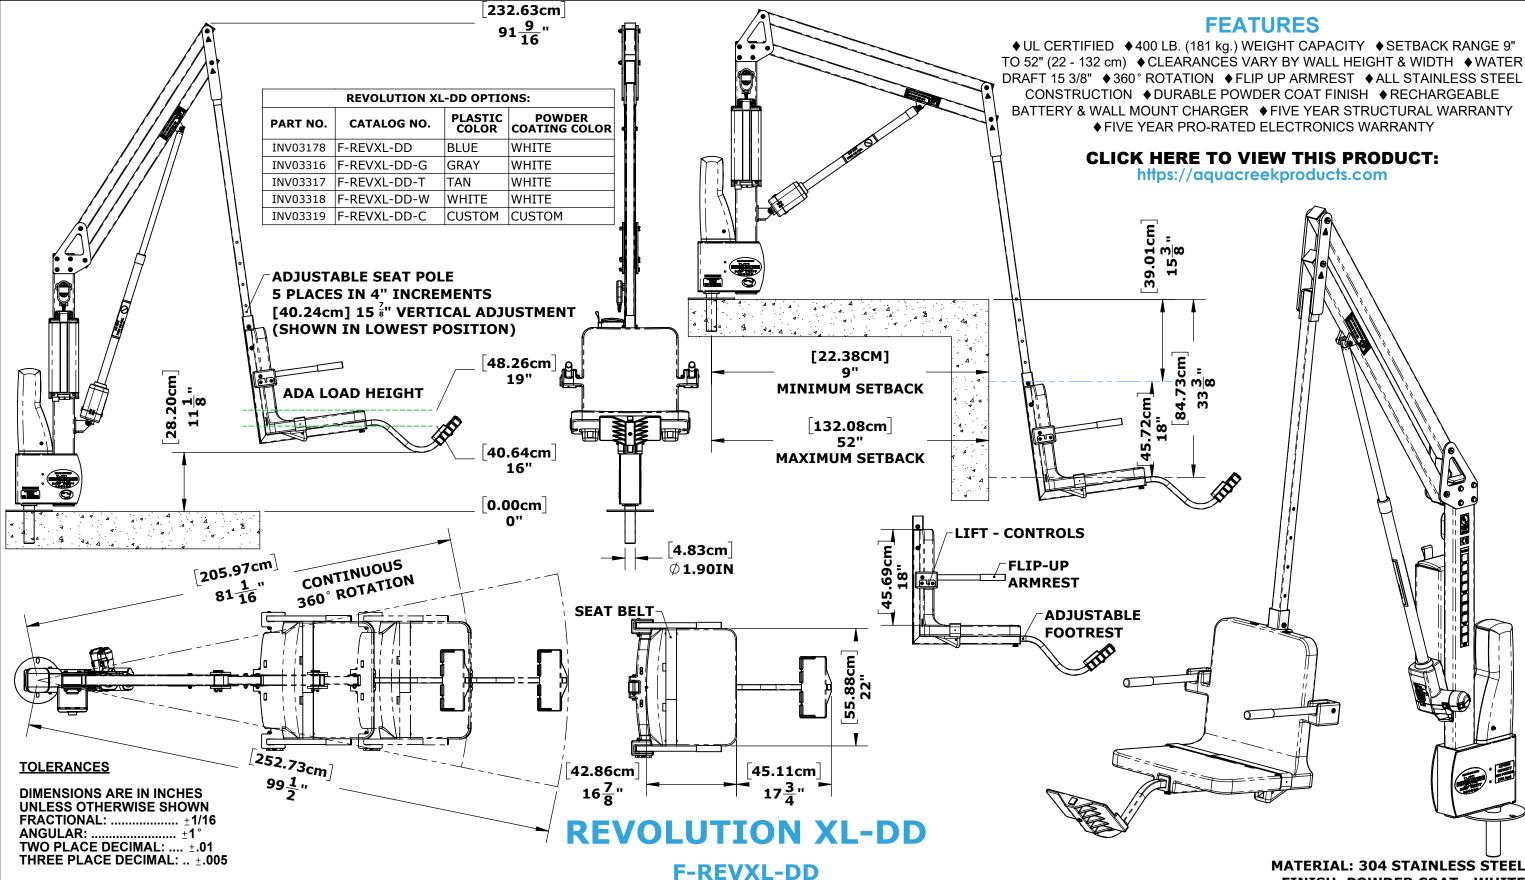

**FINISH: POWDER COAT - WHITE** APPROX. WEIGHT: 208.73 LBS.

**APPROVED** 

**J.MAXWELL** 

1/5/2023

**REVISIONS** REV. **DESCRIPTION** DATE

**INITIAL RELEASE** 

**P1** 

**9889 GARRYMORE LANE** MISSOULA, MT 59808 (406) 549-0769 FAX (406) 549-2602 www.AquaCreek.com

IS THE SOLE PROPERTY OF AQUA CREEK PRODUCTS LLC. ANY REPRODUCTION IN PART OR AS A WHOLE WITHOUT WRITTEN PERMISSION FROM AQUA CREEK IS PROHIBITED.

**PROPRIETARY AND CONFIDENTIAL INFORMATION** 

**PART NO. INV03178** 

\*SPECIFICATIONS ARE SUBJECT TO CHANGE WITHOUT NOTICE

**Aqua Creek Products** © 2021 AQUA CREEK PRODUCTS. ALL RIGHTS RESERVED.

**BREAK & DEBURR ALL SHARP EDGES** 

P1 - Tuesday, February 21, 2023 2:50:16 PM