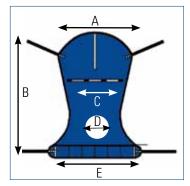

#### Full Body Sling With/Without Commode Opening (CO)

An easy sling to use while transferring the patient from the bed to a wheelchair, toilet or shower chair or from floor to bed. It offers total head and neck support and the padded lower section provides additional under-thigh comfort and support. Use the full body sling for patients who are totally dependent, partially-dependent, non-weight bearing, very heavy or have limited head control. Use this sling for amputee patients (in a reclined position).

Compatible with the following lifts:

Invacare® I-Lift® Series Lifts

Invacare® I-Transia® Ceiling Hoist

Invacare® Reliant ™ 450, 600 Lifts

| SIZE | Α     | В     | С     | D   | E     | Weight<br>Capacity | Model #/Material  |
|------|-------|-------|-------|-----|-------|--------------------|-------------------|
| М    | 41.5" | 53.3" | 23.9" | N/A | 43.7" | 450 lb.            | R110/Mesh         |
| L    | 45.5" | 58.3" | 26.3" | N/A | 47.7" | 450 lb.            | R111/Mesh         |
| XXL  | 45"   | 55"   | 45"   | N/A | 45"   | 600 lb.            | R140/Mesh         |
| М    | 41.5" | 53.3" | 23.9" | 6"  | 43.7" | 450 lb.            | R114/Mesh w/CO    |
| L    | 45.5" | 58.3" | 26.3" | 7"  | 47.7" | 450 lb.            | R115/Mesh w/CO    |
| XL   | 45.5" | 63.2" | 26.3" | 7"  | 47.7" | 450 lb.            | R116/Mesh w/CO    |
| XXL  | 45"   | 55"   | 45"   | 7"  | 45"   | 600 lb.            | R141/ Mesh w/CO   |
| М    | 41.5" | 54.7" | 23.2" | N/A | 41.8" | 450 lb.            | R112/Solid Fabric |
| L    | 45.5" | 60.3" | 26.3" | N/A | 45"   | 450 lb.            | R113/Solid Fabric |
| XL   | 45.5" | 65.3" | 26.1" | N/A | 45"   | 450 lb.            | R117/Solid Fabric |