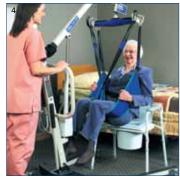

- 1. Invacare® Reliant™ Full-Body Slings
- Invacare® Reliant™ Full-Body Slings with Commode Opening
- 3. Invacare® Reliant™ Full-Body Slings with Commode Opening
- 4. Invacare® Reliant ™ Toileting Sling with Belt

#### Full Body Sling With/Without Commode Opening (CO)

An easy sling to use while transferring the patient from the bed to a wheelchair, toilet or shower chair or from floor to bed. It offers total head and neck support and the padded lower section provides additional under-thigh comfort and support. Use the full body sling for patients who are totally dependent, partially-dependent, non-weight bearing, very heavy or have limited head control. Use this sling for amputee patients (in a reclined position).