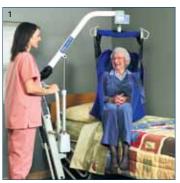

#### Full Body Sling With/Without Commode Opening (CO)

An easy sling to use while transferring the patient from the bed to a wheelchair, toilet or shower chair or from floor to bed. It offers total head and neck support and the padded lower section provides additional under-thigh comfort and support. Use the full body sling for patients who are totally dependent, partially-dependent, non-weight bearing, very heavy or have limited head control. Use this sling for amputee patients (in a reclined position).