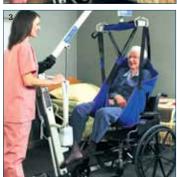

#### Full Body Sling With/Without Commode Opening (CO)

An easy sling to use while transferring the patient from the bed to a wheelchair, toilet or shower chair or from floor to bed. It offers total head and neck support and the padded lower section provides additional under-thigh comfort and support. Use the full body sling for patients who are totally dependent, partially-dependent, non-weight bearing, very heavy or have limited head control. Use this sling for amputee patients (in a reclined position).

## Divided Leg Sling

The divided leg sling is a secure, easy-to fit general purpose sling, designed for the majority of sling users. Use the divided leg sling for patients who are totally dependent, partially dependent, non-weight bearing, very heavy or have limited head control. Use this sling when transferring the patient from the bed to a wheelchair, recliner or shower chair. The large opening also accommodates toileting.