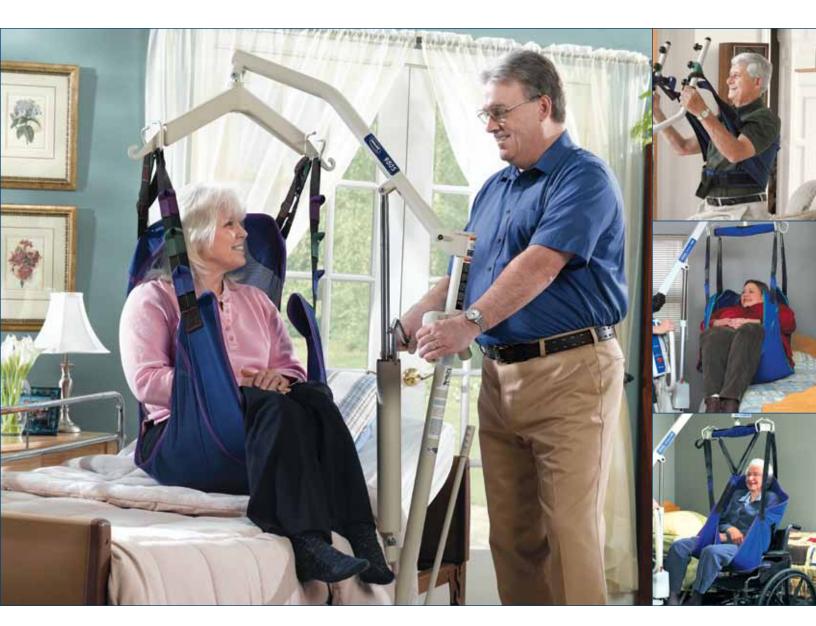

# INVACARE® SLINGS

Invacare offers a complete line of slings to meet the dynamic needs in both the long-term care and homecare settings.

Invacare® Reliant™ Series Slings are an industry standard and deliver the ease of use, comfort and security that is standard in all Invacare Products. The Invacare® Premier Series Slings offer additional fabric and style options to meet a wider array of needs, as well as value-adding features for the caregiver and patient alike.

Invacare® Reliant™ Slings come in an array of styles to meet a variety of client needs. Reliant slings feature a unique, fully padded fabric that forms a soft yet supportive surface. The soft, brushed lining helps prevent sliding for ultimate comfort and skin protection, and the stretch-resistant feature helps the slings hold their shape for superior support and ease of positioning. For clients and caregivers alike, Invacare Reliant slings are designed with comfort and safety in mind.

#### Full Body Sling With/Without Commode Opening (CO)

An easy sling to use while transferring the patient from the bed to a wheelchair, toilet or shower chair or from floor to bed. It offers total head and neck support and the padded lower section provides additional under-thigh comfort and support. Use the full body sling for patients who are totally dependent, partially-dependent, non-weight bearing, very heavy or have limited head control. Use this sling for amputee patients (in a reclined position).

## Divided Leg Sling

The divided leg sling is a secure, easy-to fit general purpose sling, designed for the majority of sling users. Use the divided leg sling for patients who are totally dependent, partially dependent, non-weight bearing, very heavy or have limited head control. Use this sling when transferring the patient from the bed to a wheelchair, recliner or shower chair. The large opening also accommodates toileting.