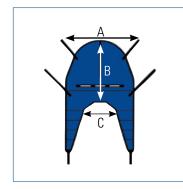

## Divided Leg Sling

The divided leg sling is a secure, easy-to fit general purpose sling, designed for the majority of sling users. Use the divided leg sling for patients who are totally dependent, partially dependent, non-weight bearing, very heavy or have limited head control. Use this sling when transferring the patient from the bed to a wheelchair, recliner or shower chair. The large opening also accommodates toileting.

Compatible with the following lifts:

Invacare® I-Lift® Series Lifts

Invacare® I-Transia® Ceiling Hoist

Invacare® Reliant ™ 450, 600 Lifts

| SIZE | Α     | В      | С     | Weight<br>Capacity | Model # |
|------|-------|--------|-------|--------------------|---------|
| S    | 33"   | 29.16" | 12"   | 450 lb.            | R100P   |
| M    | 37.5" | 35.66" | 17"   | 450 lb.            | R100    |
| L    | 41"   | 40.66" | 20.5" | 450 lb.            | R101    |
| XL   | 44.5" | 43.16" | 22.6" | 450 lb.            | R102    |