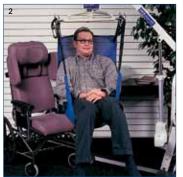

## Divided Leg Sling

The divided leg sling is a secure, easy-to fit general purpose sling, designed for the majority of sling users. Use the divided leg sling for patients who are totally dependent, partially dependent, non-weight bearing, very heavy or have limited head control. Use this sling when transferring the patient from the bed to a wheelchair, recliner or shower chair. The large opening also accommodates toileting.