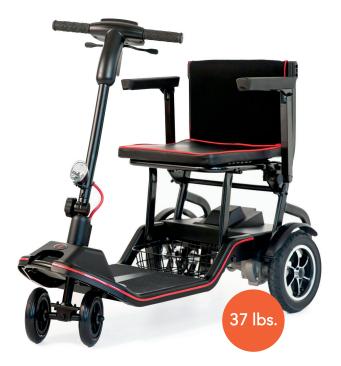

## Feather SCOOTER

At 37 lbs.\*, the Feather Scooter is the lightest electric scooter on the planet.

This airline-compliant scooter folds into a light compact package that's easy to store. Features include a quick 5 mph max speed, 61.2" turning radius and bright headlight for safety.

- 37 lbs\*
- 265 lbs capacity
- 15" seat
- 7.5 mile drive range
- 5 mp
  - one-fold frame design
  - airline compliant battery^