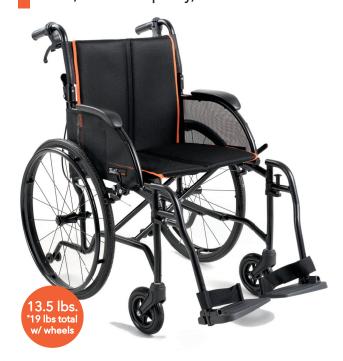

### Feather CHAIR

LIGHTEST WHEELCHAIR IN THE WORLD!

This lightweight wheelchair is easy to load into the trunk of a car for quick trips around town. The Feather Chair is available with quick-release wheels and anti-tippers for safety. Caregiver brakes on the push handles increase safety and convenience.

- 13.5 lbs w/out wheels
- 250 lbs capacity
- 18" seat
- quick release
  - wheels anti-tippers
  - optional ELRs