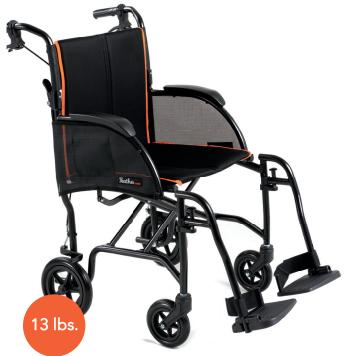

### Feather TRANSPORT

Easily visit offices, restaurants and more!

Anyone can lift this 13 pound wheelchair into a car, truck or SUV. It is easy to push. The back folds down and the frame collapses into a compact package for travel. It has swing-away footrests and is available with or without caregiver handbrakes.

- 300 lbs capacity
- 18" seat width

13 lbs

- **Folding Frame**
- Optional handbrakes