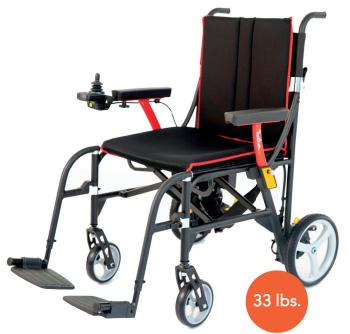

## Feather POWER

At 33 lbs.\*, the Feather Power Chair is the lightest power wheelchair on the planet.

This lightweight, airline compliant, one-piece folding power chair makes life on the move a breeze. It folds to 13" x 28" x 27". Flip-back armrests make sliding in and out easy. Optional seat belt and anti-tippers available for added safety.

- 33 lbs\*
- 250 lbs capacity
- 18" seat
- 11 mile drive range
- 5 mph
- folding frame
- airline compliant battery<sup>^</sup>