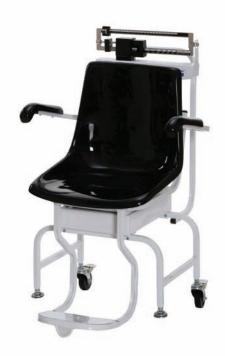

## **Advantages**

Adjustable Arm & Foot Rest

The flip-arm and foot rest allows for easier patient access and patient comfort

**Wheels** 

The two back wheels provide easy mobility and allows for convenient placement

Sanitary Plastic Weighing Surface

The easy-to-clean plastic seat is ideal for sterile environments.

## **Specifications**

Capacity: 440 lb / 200 kgGraduation: 1/4 lb / 100 g

• Seat Size: 16-1/2" x 18-1/2" x 17-1/8"

• (2) Wheels for ease of movement, flip arm rest and foot rest

• Easy to clean plastic seat