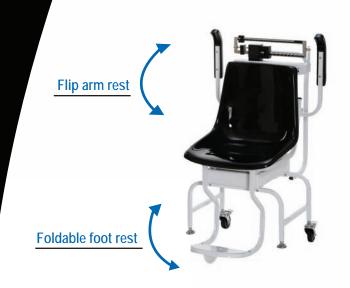

## **Advantages**

Adjustable Arm & Foot Rest

The flip-arm and foot rest allows for easier patient access and patient comfort

**Wheels** 

The two back wheels provide easy mobility and allows for convenient placement

## **Specifications**

Capacity: 440 lb / 200 kgGraduation: 1/4 lb / 100 g

• Seat Size: 16-1/2" x 18-1/2" x 17-1/8"

• (2) Wheels for ease of movement, flip arm rest and foot rest

• Easy to clean plastic seat