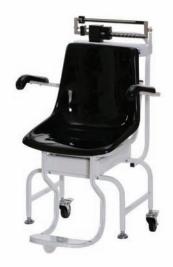

## **Advantages**

Adjustable Arm & Foot Rest

The flip-arm and foot rest allows for easier patient access and patient comfort

**Wheels** 

The two back wheels provide easy mobility and allows for convenient placement

Sanitary Plastic Weighing Surface

The easy-to-clean plastic seat is ideal for sterile environments.

## **Specifications**

Capacity: 440 lb / 200 kgGraduation: 1/4 lb / 100 g

• Seat Size: 16-1/2" x 18-1/2" x 17-1/8"

• (2) Wheels for ease of movement, flip arm rest and foot rest

• Easy to clean plastic seat