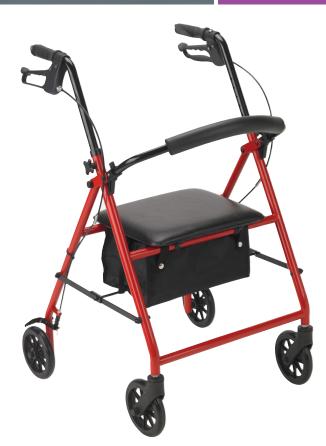

## **Rollator with 6" Wheels**

| Item # | Color | HCPCS         | UOM  |
|--------|-------|---------------|------|
| R800BL | Blue  | E0143 / E0156 | 1/ea |
| R800RD | Red   | E0143 / E0156 | 1/ea |

- Comfortable padded seat.
- Pouch under seat for added privacy and security of personal items.
- Removable, hinged, padded backrest can be folded up or down.
- 6" Black non-marring casters with soft grip tires are ideal for indoor and outdoor use.
- Easy-to-use deluxe loop locks. (Figure A)
- Brakes with serrated edges provide firm hold.

| specifications         |                             |
|------------------------|-----------------------------|
| Handle Height          | 32" - 37"                   |
| Unit Dimensions        | 24.5" (W) × 27.5" (L)       |
| Seat Dimensions        | 12" (W) × 20" (H) × 14" (D) |
| Weight                 | 16.7 lbs.                   |
| Carton Shipping Weight | 17 lbs.                     |
| Weight Limit           | 300 lbs.                    |
| Warranty               | Limited Lifetime            |