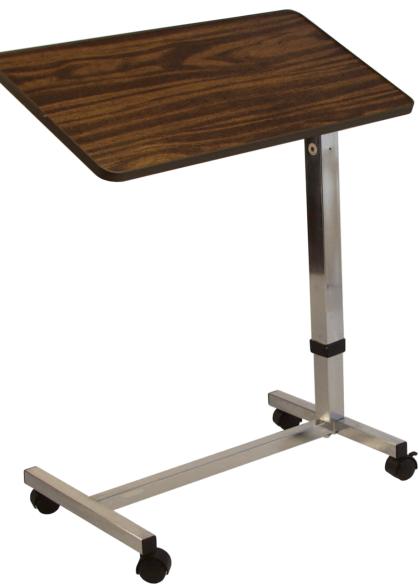

## **Deluxe Tilt Overbed Table**

- Chrome plated and welded tubular steel column and base make the table durable and stable.
- 1  $\frac{1}{2}$  hooded, ball-bearing casters provide easy maneuverability across all floor surfaces.
- Table top adjusts 13" in infinite positions and is constructed of wood-grained oak Melamine laminate on particle-board core.
- Raised T-molded plastic edge.
- Chrome-plated "H" base and column for aesthetics and durability.
- 2 locking casters
- Designed to meet the requirements of HCPCS code: E0274.
- Supports up to 30 lb of dispersed weight.
- Warranty is Three years

## GF8905-1A 1 ea

| Item      | Table Height | Table Width | Table Depth | Base Width | Base Depth | Weight | Dispersed<br>Weight Capacity |
|-----------|--------------|-------------|-------------|------------|------------|--------|------------------------------|
| GF8905-1A | 30" – 43.8"  | 30"         | 15.2"       | 26.2       | 16.5       | 21 lb  | 30 lb                        |