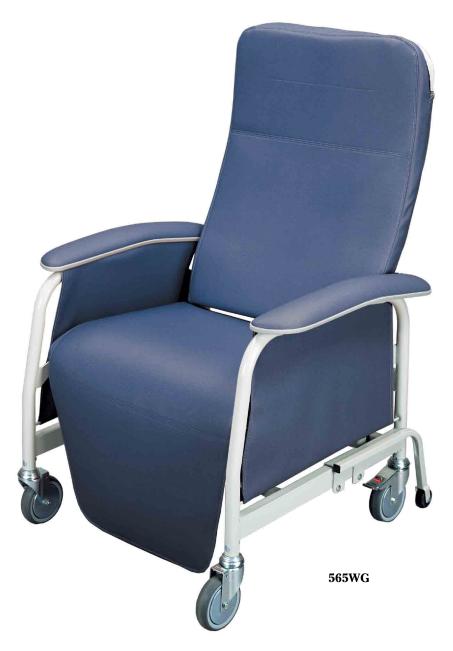

## 565WG Recliner: Replacement Parts List

## 565WG Recliner: Replacement Parts List

|    | ITEM NUMBER | DESCRIPTION                                            | QTY/UNIT |
|----|-------------|--------------------------------------------------------|----------|
| 1A | 56532UXXX   | Back Upholstery                                        | 1 each   |
| 1B | 56532UXXXFR | Back Upholstery (CA-133 Fire Rated)                    | 1 each   |
| 2A | 56531UXXX   | Seat and Legrest Upholstery                            | 1 each   |
| 2B | 56531UXXXFR | Seat and Legrest Upholstery (CA-133 Fire Rated)        | 1 each   |
| 3A | 56558UXXX   | Armrest/Sidepanel Upholstery, Left                     | 1 each   |
| 3B | 56558UXXXFR | Armrest/Sidepanel Upholstery, Left (CA-133 Fire Rated) | 1 each   |
| 4A | 56559UXXX   | Armrest Upholstery, Right                              | 1 each   |
| 4B | 56559UXXXFR | Armrest Upholstery, Right (CA-133 Fire Rated)          | 1 each   |
| 5  | UW565WG03   | Flex Back Webbing, 2"                                  | 1 each   |
| 6  | WB170034    | Right Rear Directional Locking Caster                  | 1 each   |
| 7  | WB170017    | Left Rear Locking Caster                               | 1 each   |
| 8  | WC170016    | Front Caster                                           | 1 each   |
| 9  | HP327220    | Clevis Pin for Gas Spring                              | 1 each   |
| 10 | HP349160    | Rue Ring Cotter Clip                                   | 1 each   |
| 11 | LX5656G     | Anti-Tipper                                            | 1 pair   |