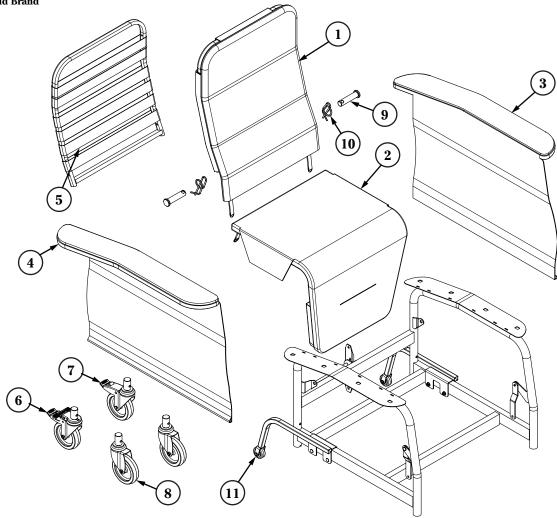

## 565WG Recliner: Replacement Parts List

|    | ITEM NUMBER | DESCRIPTION                                            | QTY/UNIT |
|----|-------------|--------------------------------------------------------|----------|
| 1A | 56532UXXX   | Back Upholstery                                        | 1 each   |
| 1B | 56532UXXXFR | Back Upholstery (CA-133 Fire Rated)                    | 1 each   |
| 2A | 56531UXXX   | Seat and Legrest Upholstery                            | 1 each   |
| 2B | 56531UXXXFR | Seat and Legrest Upholstery (CA-133 Fire Rated)        | 1 each   |
| 3A | 56558UXXX   | Armrest/Sidepanel Upholstery, Left                     | 1 each   |
| 3B | 56558UXXXFR | Armrest/Sidepanel Upholstery, Left (CA-133 Fire Rated) | 1 each   |
| 4A | 56559UXXX   | Armrest Upholstery, Right                              | 1 each   |
| 4B | 56559UXXXFR | Armrest Upholstery, Right (CA-133 Fire Rated)          | 1 each   |
| 5  | UW565WG03   | Flex Back Webbing, 2"                                  | 1 each   |
| 6  | WB170034    | Right Rear Directional Locking Caster                  | 1 each   |
| 7  | WB170017    | Left Rear Locking Caster                               | 1 each   |
| 8  | WC170016    | Front Caster                                           | 1 each   |
| 9  | HP327220    | Clevis Pin for Gas Spring                              | 1 each   |
| 10 | HP349160    | Rue Ring Cotter Clip                                   | 1 each   |
| 11 | LX5656G     | Anti-Tipper                                            | 1 pair   |