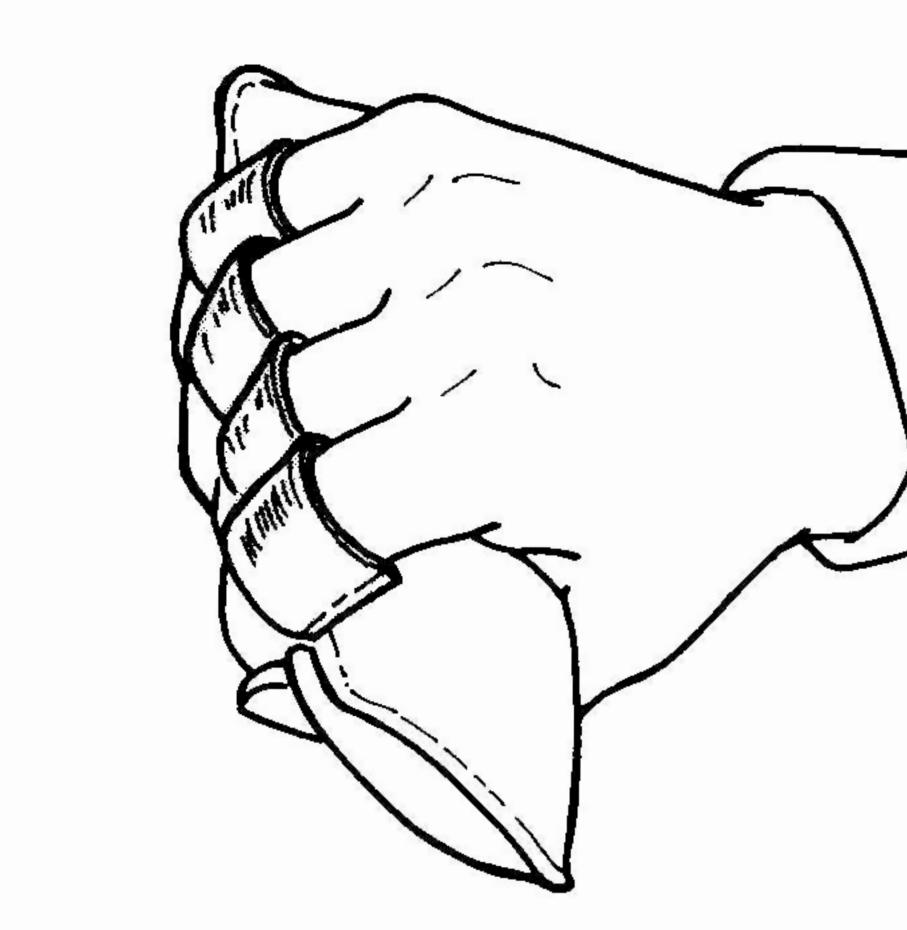

## FINGER CONTRACTURE CUSHION Re-Order # Unit 201140 6/Pk. 201150 36/Cs.

The GRIP-EZE hand cushion is designed to reduce between-thefingers irritation. control hand contracture, and prevent patients from digging their fingernails into their palms. The individual finger loops reduce skin damage that results when fingers are rubber together or forced together by contraction. The resilient sheepskin stuffing allows a mild form of hand exercise.